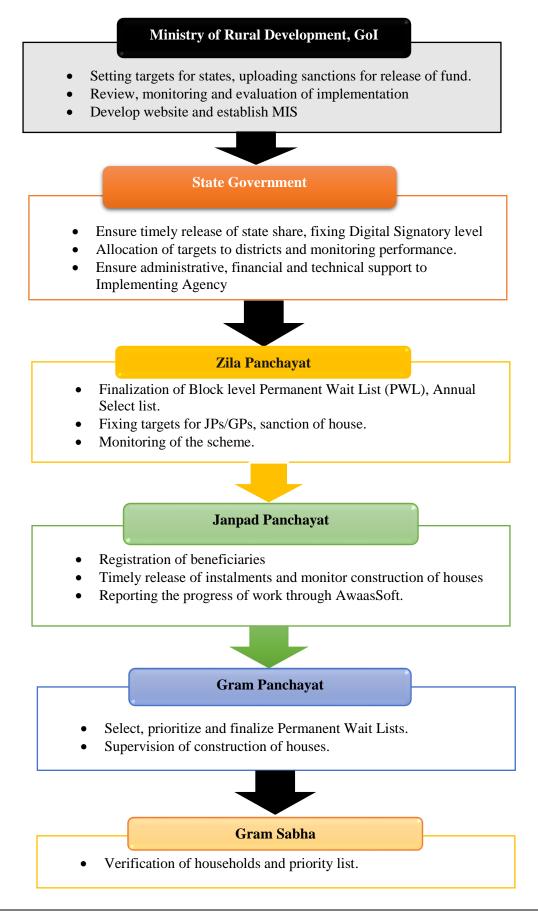

#### **1.1 Introduction**

The Constitution (73<sup>rd</sup>Amendment) Act, 1992 conferred Constitutional status to Panchayats and provided *inter alia* for the creation of Panchayats at village, intermediate and district level with, fixed tenure and regular election, devolution of powers and responsibilities given to the Panchayats by the State Legislative Assembly for establishing local self-Government system. Consequently, Madhya Pradesh State Legislature enacted the Madhya Pradesh *Panchayat Raj evam Gram Swaraj Adhiniyam*, 1993 (called PRI Act hereinafter) to establish a three-tier system viz. Gram Panchayat, Janpad Panchayat and Zila Panchayat at Village, Block and District level respectively. There are 51 Zila Panchayats (ZPs), 313 Janpad Panchayats (JPs) and 22809 Gram Panchayats (GPs) in the State as of March 2021.

#### 1.2 Organizational set up of PRIs

The Panchayat and Rural Development Department is administrative and regulatory authority to control Panchayat Raj Institutions (PRIs).

#### **1.3 Functioning of PRIs**

Article 243G of the Constitution of India provides that the Legislature of a State may, by law, endow Panchayats with such powers and authority as may be necessary to enable them to function as institutions of self-government and such law may contain provisions for the devolution of powers and responsibilities upon Panchayats.

**1.3.1** In terms of PRI Act, every ZP shall consist of elected members, who are empowered to elect a President and a Vice-President. The President is responsible for acting on the resolutions of the ZP, and following the directions of the State Government for ensuring proper maintenance of records and registers, authorizing payments, issuing of cheques and sanctioning of refunds etc. The PRI Act also provides for a CEO and one or more Additional CEO at ZP level appointed by the State Government.

ZPs are responsible to prepare annual plans for economic development and social justice of the district and ensure the coordinated implementation of such plans. It shall ensure overall supervision, co-ordination and consolidation of the plans prepared by JPs and reallocate to JPs and GPs the funds made available by Central or State Government.

**1.3.2** Janpad Panchayats (JPs) are the intermediate tier of PRIs at Block level. Every JP has elected members, President and a Vice-President. President of JP has similar power and responsibility as President of ZP enjoys. As per section 69(2) of PRI Act, State Government shall appoint CEO and one or more Additional CEOs for JPs. CEO of JP controls and supervises the administration of community development block and tribal development block within its jurisdiction. The function and schemes assigned to such block by the State Government are implemented under the superintendence, directions, and control of JP in accordance with the instructions issued by the State Government from time to time.

Further, under section 50 of PRI Act, JPs are also responsible to consider and consolidate the annual plan of GPs in respect of economic development and social justice and to submit the consolidated plan to ZP.

**1.3.3** Gram Panchayats (GPs) the last tier of PRIs at the grassroot level of PRIs, consist of elected Panch and Sarpanch who implements the resolutions of the GP and follow the directions of the State Government. GPs are responsible to ensure execution of schemes, works, projects entrusted to them by any law and those assigned to them by Central or State Government or ZP or JP. According to Section 49-A of PRI Act, it shall be the duty

of GP to prepare annual plan of the Panchayat in respect of economic development and social justice and submit it to the JP for integration with the Plan of JP.