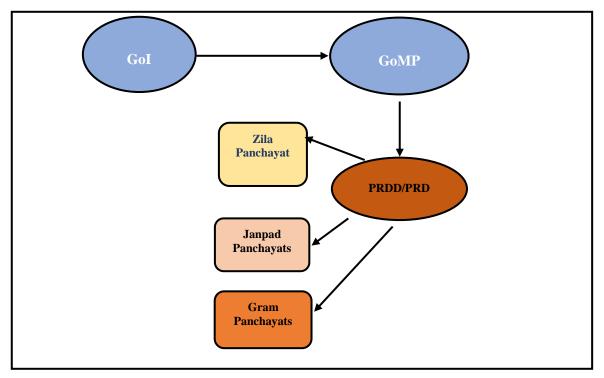

#### 1.2 Organizational set up of PRIs

The Panchayat and Rural Development Department is administrative and regulatory authority to control Panchayat Raj Institutions (PRIs).

#### 2.1.2 Organisational structure of PRIs

The Panchayat and Rural Development Department (PRDD), headed by the Additional Chief Secretary (ACS), is the administrative department for overall supervision of PRIs. Panchayat Raj Directorate (PRD) established in December 2007, headed by the Commissioner is assisted by Chief Executive Officer (CEO), ZP at district level, CEO, JP at block level and Secretary, GP at village level. In addition, for supervision and monitoring of Centrally Sponsored Schemes, office of the Development Commissioner has also been established.