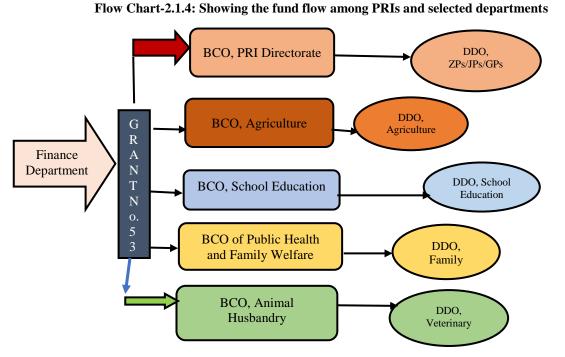

#### (Paragraph 2.1.9.1)

GoMP created Grant No. 53 for providing budget to PRIs. Finance Department through Grant No. 53 allotted funds of ₹ 79,693.06 crore to PRDD/PRIs and ₹ 43542.26 crore to BCOs of other departments, for operating 33 to 42 and 32 to 57 schemes related to 29 functions as mentioned in 11th schedule of the constitution during 2016-21, leading to inadequate and ineffective functions and funds devolution to PRIs.

# (Paragraph 2.1.9.1)

GoMP created Grant No. 53 for providing budget to PRIs. Finance Department through Grant No. 53 allotted funds of ₹ 79,693.06 crore to PRDD/PRIs and ₹ 43542.26 crore to BCOs of other departments, for operating 33 to 42 and 32 to 57 schemes related to 29 functions as mentioned in 11th schedule of the constitution during 2016-21, leading to inadequate and ineffective functions and funds devolution to PRIs.