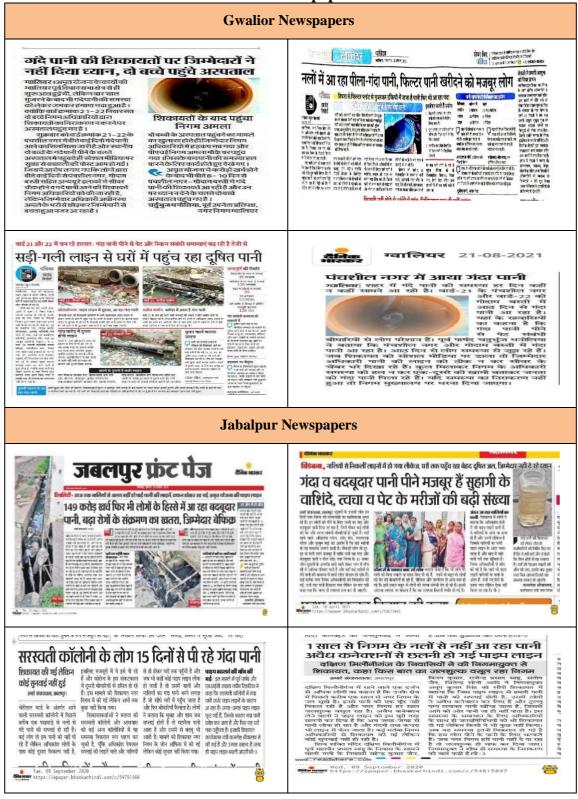

# 5.3 Water Supply Management in Urban Local Bodies

• Against the recommended per capita water supply of 135 LPCD, the actual water supplied to the population during the period 2018-19 and 2020-21, was between 32.11 and 35.22 LPCD in Gwalior Municipal Corporation; between 95.93 and 98.60 LPCD in Jabalpur Municipal Corporation; and between 96.33 and 100.68 LPCD in Vidisha Municipal Council.

# (Paragraph 5.3.7.6)

• As per the handbook of Service Level Benchmark of the Ministry of Urban Development, all the households are to be brought into the water connection network. 1.70 lakh households (53.97 *per cent*) in Gwalior Municipal Corporation, 1.24 lakh households (44.93 *per cent*) in Jabalpur Municipal Corporation and 8,837 households (26.98 *per cent*) in Vidisha Municipal Council were out of water connection network.

# (Paragraph 5.3.8.4)

• Compliance to the guideline and gazette notification in respect of recovery of user charges for supply of water was not being done by the test-checked Urban Local Bodies, and user charges for use of water was levied at the adhoc rate of ₹ 150 per month by Gwalior Municipal Corporation, ₹ 170 per month by Jabalpur Municipal Corporation and ₹ 100 per month by Vidisha Municipal Council.

# (Paragraph 5.3.9.1)

• The amounts outstanding for recovery on account of water charges were ₹ 16.93 crore in Gwalior Municipal Corporation, ₹ 126.20 crore in Jabalpur Municipal Corporation, and ₹ 18.81 crore in Vidisha Municipal Council as of March 2021. Action for recovery of dues as per provisions were not taken by the test-checked Urban Local Bodies.