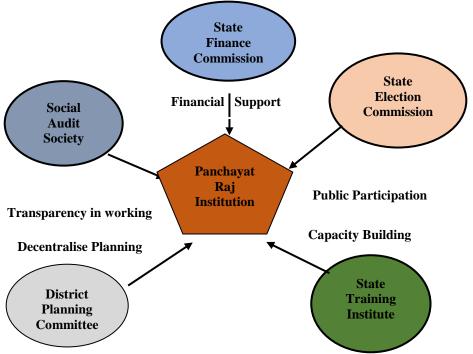

#### **Executive Summary**

Government of India (GoI) enacted the 73rd Constitutional Amendment Act (73rd CAA), 1992 (came into effect from April 1993) to strengthen the local self-government at Panchayats. The main features of 73rd CAA are to establish three-tier structure panchayat at village, block and district level; constitution of State Election Commission for regular election in panchayats at every five years; proportionate seat reservation for SC, ST and women; constitution of State Finance Commission, Gram Sabha at Gram Panchayat level. In addition, constitution of District Planning Committee (DPC) for comprehensive planning of the district.

Government of Madhya Pradesh (GoMP) enacted the Madhya Pradesh Panchayat Raj Evam Gram Swaraj Adhiniyam, 1993 (called hereinafter PRI Act) came into existence from January 1994 to accord constitutional status to the Panchayati Raj Institutions (PRIs), provides constitution of Standing Committee at each PRI level for the preparation of budget, annual accounts and development plans; supervisory power to Zila Panchayat (ZP) and Janpad Panchayat (JP) and executional power to Gram Panchayat (GP) for various centrally and state sponsored schemes.

Further, in view of devolution of 29 functions mentioned in the 11th schedule of Article 243G of the Constitution to Panchayats, GoMP issued (January 1997) guiding principles to the departments for devolution of programme, activities and responsibilities to Panchayats.