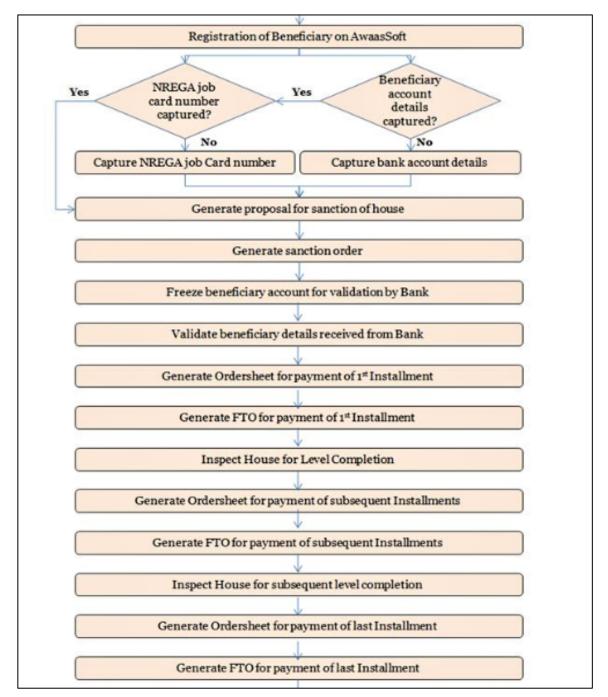

# (Paragraph 2.2.6.5(a))

• Assistance to the beneficiary was to be released based on uploading the photograph of construction stage on AwaasSoft. We noted that in 70 cases only completion level photographs were uploaded on AwaasSoft. Second instalment was released in 2262 cases, wherein photograph of construction up to Plinth level were not uploaded. Third instalment was released in 710 cases, wherein photograph of construction up to Lintel level was not uploaded.