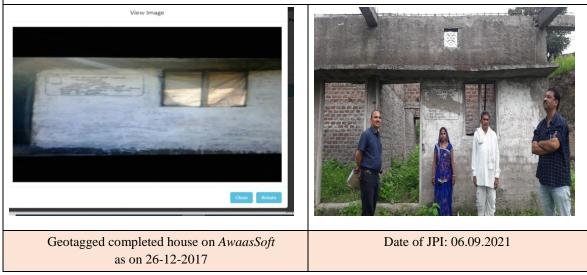

# (Paragraph 2.2.6.5(a))

• Assistance to the beneficiary was to be released based on uploading the photograph of construction stage on AwaasSoft. We noted that in 70 cases only completion level photographs were uploaded on AwaasSoft. Second instalment was released in 2262 cases, wherein photograph of construction up to Plinth level were not uploaded. Third instalment was released in 710 cases, wherein photograph of construction up to Lintel level was not uploaded.