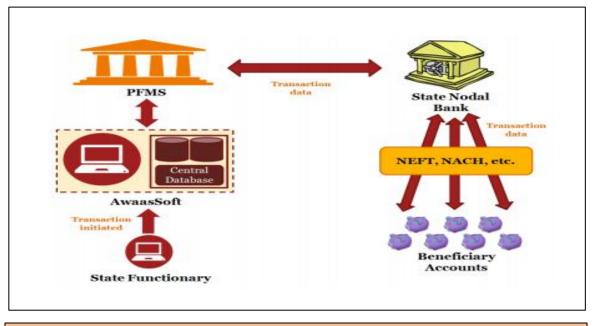

Fund Transfer Order (FTO). Assistance to beneficiaries is

<sup>&</sup>lt;sup>1</sup> Houseless and households living in zero, one or two room kutcha houses as per SECC data.

transferred directly to the beneficiaries account through the AwaasSoft- Public Financial Management System (PFMS) platforms through FTO.

State has declared two authorities i.e creator/maker/ 1<sup>st</sup> signatory and an approver/checker/ 2<sup>nd</sup> signatory at block level for transfer of assistance to the beneficiaries. The FTO is digitally signed by these two authorities for release of assistance to beneficiaries. Assistant Account Officer and Chief Executive Officer of the respective Janpad Panchayats have been declared as 1<sup>st</sup> signatory and 2<sup>nd</sup> signatory respectively in the state.



## Flow chart of payment of instalment through PFMS is as below

#### 2.2.2 Organisational structure for implementation of the scheme

PRDD is the nodal department for implementation of the scheme in the State. Additional Chief Secretary cum Development Commissioner (ACS & DC) oversees implementation of the scheme in the State. ACS&DC is assisted by the Director, PMAY-G who is the Nodal Officer for the scheme. At the district level, Chief Executive Officer (CEO), Zila Panchayat (ZP) who is assisted by Project Officers (POs) implement the Scheme. At Block and field level, CEO, Janpad Panchayat (JP) is responsible for implementation of the scheme with the assistance of Gram Panchayat (GP). At State level, a Programme Management Unit (PMU) headed by the State Nodal Officer is also functioni