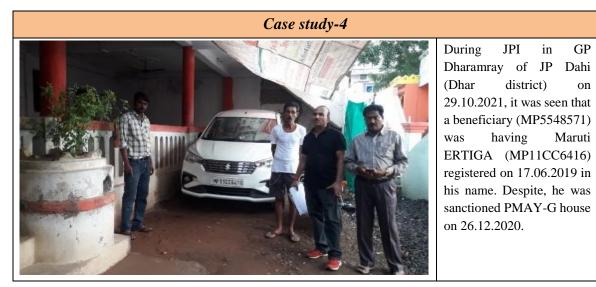

#### (Paragraph 2.2.6.1(b))

• In selected districts, PMAY-G assistance of ₹15.66 crore was released to 1,555 beneficiaries, who possessed 2/3/4 wheeler vehicle before sanction of house and were ineligible under the scheme.