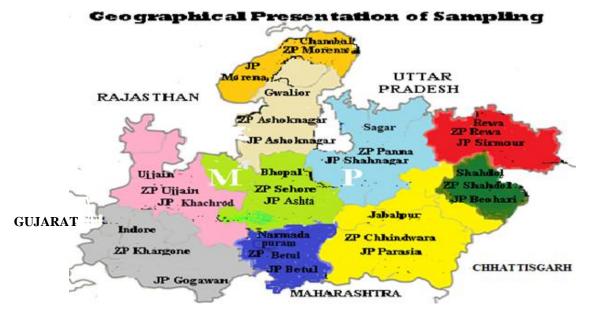

### 2.1.5 Scope and Methodology

The Performance Audit (PA) covered the period 2016-21 using Multi-Stage Sampling<sup>1</sup> Method. As GoI sanctions funds based on population to ZPs, JPs and GPs, the same criteria has been adopted for selection of ZPs, JPs and GPs. We selected for audit: -

- 10 ZPs (one ZP from each division);
- 10 JPs (one JP from each selected ZP); and
- 20 GPs (two GPs from each selected JP).

The details of selected PRIs are shown in *Appendix-2.1.2*. The geographical representation of the sampling is shown in **Map-2.1.1** below:

#### Map-2.1.1

We examined four<sup>2</sup> out of 29 functions/activities to ascertain the status of devolution.

Methodology adopted during the PA was scrutiny of records at the Directorate and district units of the selected departments, ZPs/JPs/GPs and offices of the District Planning Committee. We scrutinised the sanctions released under recommendations of Central Finance Commission (CFC), State Finance Commission (SFC), records related to adoption of provisions of 73<sup>rd</sup> CAA, adoption of Panchayat Extension Scheduled Area (PESA) Act<sup>3</sup>, transfer of functions/ activities, functionaries and funds to PRIs. We further scrutinised

<sup>&</sup>lt;sup>1</sup> Multi-stage sampling divides large populations into stages to make the sampling process more practical. Here, all ZPs have been grouped in cluster of 10 divisions and one ZP/JP was taken based on highest population from each division.