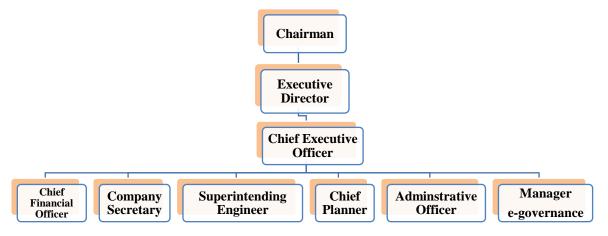

#### 5.1 Compliance Audit of Smart City Companies of Madhya Pradesh

• Addition of non- Information and communication technology (ICT) projects as a Pan-city initiative are not permissible. Smart City Companies, Bhopal and Indore incurred a total expenditure of ₹ 91.33 crore towards creating 'smart' assets under Pan-city model. However, the smart assets created did not have Information and communication technology (ICT) components.

#### (Paragraph 5.1.5.3)

 The Smart City Companies, Bhopal and Indore took up renovation work of ₹ 29.11 crore under Pan-city development in violation of Scheme guidelines.

#### (Paragraph 5.1.5.3)

• The Smart City Company, Indore, awarded the work to a contractor who was not competent to complete the work adopting a deficient tendering process. Consequently, the contractor could not complete the work and the contract was terminated (July 2021). This resulted in infructuous expenditure amounting to ₹ 23.38 crore. Further, the Smart City Company has not penalised the contractor for failure to complete the work by encashing the Bank Guarantee amounting to ₹ 2.03 crore (submitted by the contractor before execution of work).

#### (Paragraph 5.1.6.4)

 The Smart City Company, Indore floated an NIT for the work of Development of Integrated Smart Road Network Phase-V (June 2018) having estimated cost of ₹ 48.51 crore. Only one contractor responded to the bid. In violation of GoMP instructions, the contract was awarded (September 2018) at ₹ 60.58 crore, which was 24.90 *per cent* above the Schedule of Rates.

#### (Paragraph 5.1.6.5)

• In 18 works of Smart City Companies, Bhopal and Indore, it was observed that the contractors executed construction works using various quantity of

minor minerals, for which neither royalty had been deducted properly by the Companies nor was the 'No Dues Certificate of royalty' obtained from the contractors as required before making final payments. This led to loss of ₹ 10.62 crore to the Government.

# (Paragraph 5.1.6.11)