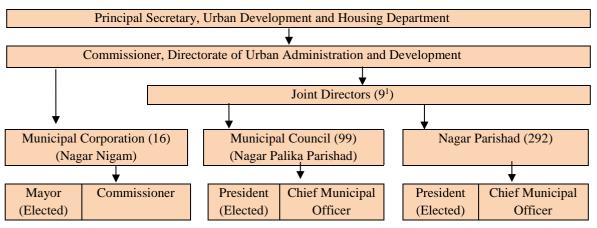

#### 1.2 Organizational set up of PRIs

The Panchayat and Rural Development Department is administrative and regulatory authority to control Panchayat Raj Institutions (PRIs).

#### **Organisational Chart of Panchayati Raj Institutions**

T

Additional Chief Secretary, Panchayat and Rural Development Department (ACS, PRDD)

| $\downarrow$                                  |                                       |                 |           |  |  |  |  |  |
|-----------------------------------------------|---------------------------------------|-----------------|-----------|--|--|--|--|--|
| Commissioner, Panchayat Raj Directorate (PRD) |                                       |                 |           |  |  |  |  |  |
| $\downarrow$                                  |                                       |                 |           |  |  |  |  |  |
|                                               | $ZPs \rightarrow JPs \rightarrow GPs$ |                 |           |  |  |  |  |  |
| Administrative                                | Chief Executive Officer               | Chief Executive | Secretary |  |  |  |  |  |
| Officer (CEO) Officer (CEO)                   |                                       |                 |           |  |  |  |  |  |
| Elected Authority                             | President                             | President       | Sarpanch  |  |  |  |  |  |