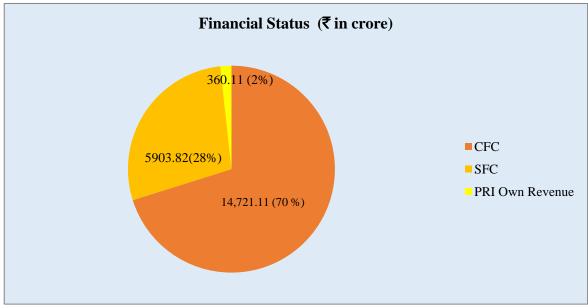

#### (Paragraph 2.1.8.4)

• Out of total receipt of ₹ 20,985.04 crore, the PRIs could generate only two *per cent* and the remaining receipts were grant from the SFC and CFC.

### (Paragraph 2.1.8.4)

• Out of total receipt of ₹ 20,985.04 crore, the PRIs could generate only two *per cent* and the remaining receipts were grant from the SFC and CFC.