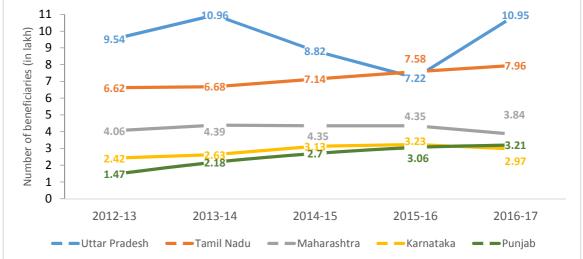

#### 2.1 Trend of beneficiaries in five selected States

The year-wise trend of beneficiaries in the five selected States is depicted in **Chart-3**:

Chart-3: Trend showing number of beneficiaries during 2012-17 in selected States

11 7 10.96 10.95

Source: State Governments records (These figures do not match with Ministry's records)

The number of beneficiaries increased in **Punjab** and **Tamil Nadu** whereas it decreased in the remaining three States of **Karnataka**, **Maharashtra** and **Uttar Pradesh** in 2016-17.

In **Karnataka**, the reasons for decrease were not available with the Department.

In **Maharashtra**, the reasons for decrease in scholarships from 4.35 lakh in 2015-16 to 3.84 lakh in 2016-17 was due to the fact that only 82 *per cent* of the scholarship applications received (4.66 lakh) could be approved by the State Government during the year as seven and 10 *per cent* of the scholarship cases were pending at college and district level respectively.

In **Uttar Pradesh**, the number of beneficiaries decreased from 10.96 lakh in 2013-14 to 7.22 lakh in 2015-16 as three lakh scholarship applications pertaining to the year 2015-16 remained pending with the department for sanction. The District Social Welfare Officer, Allahabad, stated (December

2017) that a large number of applications got rejected on Saksham (an online portal) in 2014-15 and 2015-16 due to stricter scrutiny and lack of proficiency of institutes/students in online submission of applications through Saksham. He added that the Government had taken cognizance of the problem and advised institutes/students to address the deficiencies in applications which had resulted in increase in number of beneficiaries in 2016-17.