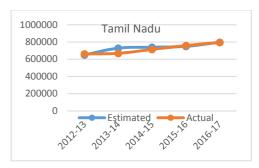

In the absence of annual work plan and database of eligible students with the selected States, there was wide variation in estimated number of beneficiaries vis-à-vis actual number of beneficiaries in the States except **Tamil Nadu** as depicted in the **Chart-4**:

Chart-4: Estimated and actual number of beneficiaries in selected States

There was thus no institutional process for arriving at accurate estimates/plans for scholarships to be granted to eligible students in a particular year.