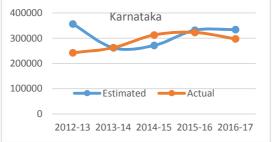

In the absence of annual work plan and database of eligible students with the selected States, there was wide variation in estimated number of beneficiaries vis-à-vis actual number of beneficiaries in the States except **Tamil Nadu** as depicted in the **Chart-4**:

Chart-4: Estimated and actual number of beneficiaries in selected States

There was thus no institutional process for arriving at accurate estimates/plans for scholarships to be granted to eligible students in a particular year.