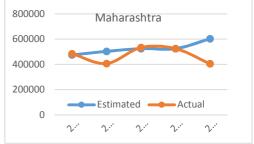

In the absence of annual work plan and database of eligible students with the selected States, there was wide variation in estimated number of beneficiaries vis-à-vis actual number of beneficiaries in the States except **Tamil Nadu** as depicted in the **Chart-4**:

Chart-4: Estimated and actual number of beneficiaries in selected States

There was thus no institutional process for arriving at accurate estimates/plans for scholarships to be granted to eligible students in a particular year.