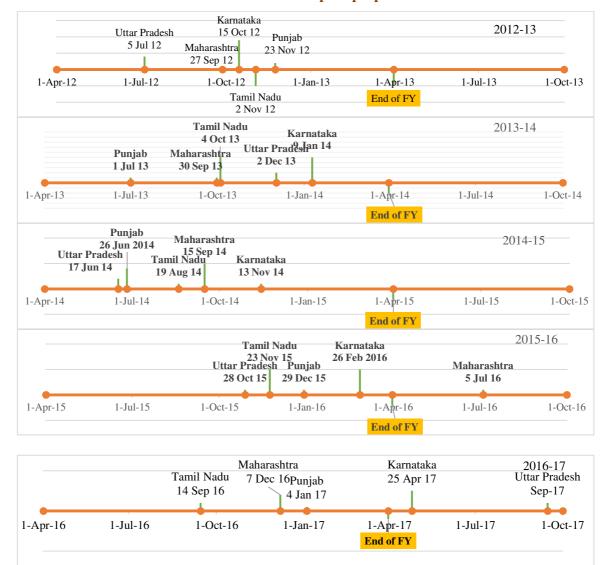

States submitted their proposals (demand for central assistance) for the period 2012-17 to Ministry at varied points of time each year as shown in the **Chart-5**:

Chart-5: Actual Dates of receipt of proposal from selected State

There was thus no uniformity amongst States in furnishing proposals to the Ministry. There is no uniformity from year to year even for a particular State. On three occasions, proposals were received after close of the financial years (Maharashtra 2015-16; Karnataka 2016-17 and Uttar Pradesh 2016-17).

In a review of the scheme done by a joint team of NITI Aayog and Ministry in three States of Maharashtra, Punjab and Telangana in October-November 2015, it was observed that the absence of cut-off date for receipt of applications for grant of PMS had made it extremely difficult to determine the year-wise claims of central assistance under the scheme as previous year's backlog gets carried over to the succeeding year.