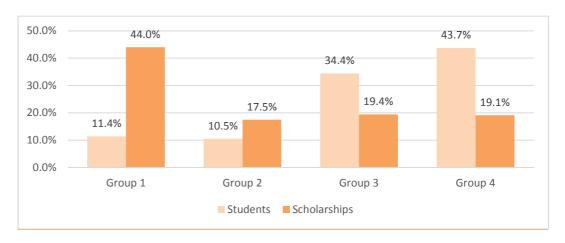

A graphical representation of percentage of students and percentage of scholarships disbursed to students during 2012-16 is in **Chart-2**:

Chart-2: Percentage of students and scholarships disbursed during 2012-16

Though the group-I courses (professional) consumed around 44 *per cent* of the scholarship funds, the percentage of students in this group was around 11 *per cent*. Most students who availed the benefit of the scheme pertained to group-IV i.e. non-degree level courses. During the period from 2012-13 to

<sup>\*</sup> This includes cases for distance education, students pursuing education in other States since no group-wise segregation of such cases is available.

2015-16, though the number of beneficiaries pursuing group-I courses increased marginally from 2.38 lakh (9.6 *per cent* of total) to 3.38 lakh (13.3 *per cent* of total), the scholarship amount disbursed to these students increased sharply from ₹ 1,140 crore (35 *per cent*) to ₹ 2,611 crore (50 *per cent*).