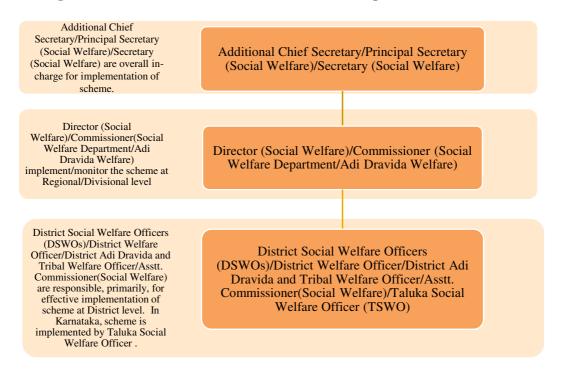

At the State level, the Additional Secretary/Principal Secretary/Secretary incharge of Social Welfare (Adi Dravidar & Tribal Welfare in Tamil Nadu), assisted by other officers, exercise overall control over the implementation of the scheme. The organisational structure at Ministry and State level in the five selected States is depicted in **Annexe-1**. The process of implementation in selected five States by respective authorities is given in **Annexe-2**.