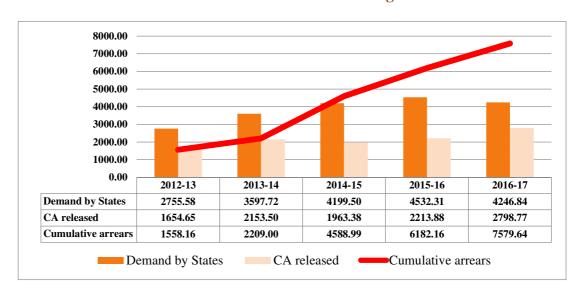

The implementation of the scheme was constrained by inadequate allocation of funds by the Central Government as well as poor financial management by the States. Government of India could not meet the growing demand for funds from the States which resulted in accumulation of arrears amounting to ₹ 5,368 crore in the five selected States. Even the available funds could not be fully utilised in three States of Maharashtra, Tamil Nadu and Uttar Pradesh with ₹ 375.30 crore remaining undisbursed due to mismatch of bank details which resulted in depriving eligible students of the scholarships. Further, ₹ 28.94 crore of scholarship funds was diverted in Karnataka and Maharashtra for maintenance of e-scholarship portal and purchase of stationery, computers, etc., during 2012-17.

Table-1: Position of Budgetary provisions vis-à-vis funds released to States

(₹in crore)

| Year    | Budget<br>Estimates | Revised<br>Estimates | Funds released<br>to States* | Funds released<br>to five selected<br>States | Percentage<br>of col. (5) to<br>col. (4) |
|---------|---------------------|----------------------|------------------------------|----------------------------------------------|------------------------------------------|
| (1)     | (2)                 | (3)                  | (4)                          | (5)                                          | (6)                                      |
| 2012-13 | 1,500.00            | 1,500.00             | 1654.65                      | 1130.42                                      | 68%                                      |
| 2013-14 | 1,500.00            | 1,908.87             | 2153.49                      | 1235.02                                      | 57%                                      |
| 2014-15 | 1,500.00            | 1,904.78             | 1963.37                      | 1303.73                                      | 66%                                      |
| 2015-16 | 1,599.00            | 2,216.05             | 2213.88                      | 1337.25                                      | 60%                                      |
| 2016-17 | 2,791.00            | 2,820.70             | 2798.76                      | 1433.01                                      | 51%                                      |
| Total   | 8,890.00            | 10,350.40            | 10784.15                     | 6439.43                                      | 60%                                      |