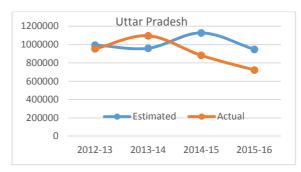

In the absence of annual work plan and database of eligible students with the selected States, there was wide variation in estimated number of beneficiaries vis-à-vis actual number of beneficiaries in the States except **Tamil Nadu** as depicted in the **Chart-4**:

Chart-4: Estimated and actual number of beneficiaries in selected States

There was thus no institutional process for arriving at accurate estimates/plans for scholarships to be granted to eligible students in a particular year.