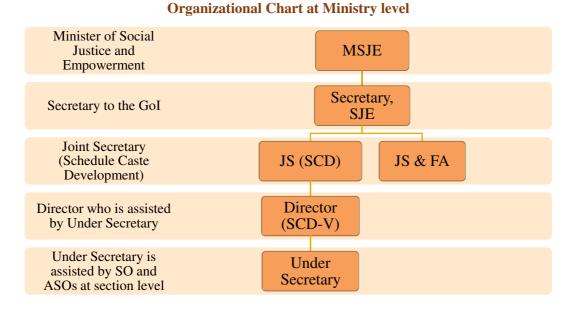

#### 1.2 Organizational structure

At the central level, the scheme is administered by the Ministry of Social Justice and Empowerment under the Secretary who is assisted by a team of Joint Secretary and other officers.

At the State level, the Additional Secretary/Principal Secretary/Secretary incharge of Social Welfare (Adi Dravidar & Tribal Welfare in Tamil Nadu), assisted by other officers, exercise overall control over the implementation of the scheme. The organisational structure at Ministry and State level in the five selected States is depicted in **Annexe-1**. The process of implementation in selected five States by respective authorities is given in **Annexe-2**.