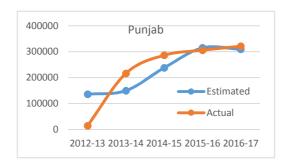

In the absence of annual work plan and database of eligible students with the selected States, there was wide variation in estimated number of beneficiaries vis-à-vis actual number of beneficiaries in the States except **Tamil Nadu** as depicted in the **Chart-4**:

Chart-4: Estimated and actual number of beneficiaries in selected States

There was thus no institutional process for arriving at accurate estimates/plans for scholarships to be granted to eligible students in a particular year.