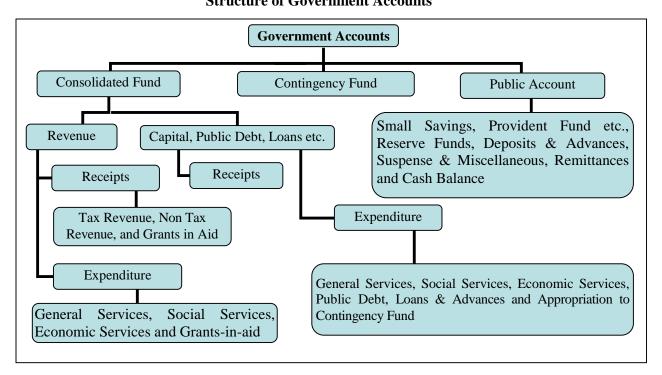

#### A. BROAD OVERVIEW OF THE STRUCTURE OF GOVERNMENT ACCOUNTS

#### 1. The Accounts of the Government are kept in three parts:

**Part I: The Consolidated Fund**: All Receipts and Expenditure on Revenue and Capital Account, Public Debt and Loans & Advances forms the Consolidated Fund of the State.

**Part II: The Contingency Fund:** Legislature may by law establish a Contingency Fund, which is in the nature of an imprest. The Fund is placed at the disposal of the Governor to enable advances to be made for meeting unforeseen expenditure on a scheme/object of expenditure, not provided for in the Budget. The fund is recouped by debiting the expenditure to the concerned functional major head in the Consolidated Fund of the State before the closure of accounts of the year.

**Part III: The Public Account**: All other public moneys received by or on behalf of the Government are credited to the Public Account. The receipts and expenditure out of this account are not subject to the vote of the Legislature. In respect of the receipts into this account, the Government acts as a banker or trustee. Transactions relating to Debt, Deposits, Advances, Reserve Funds, Remittances and Suspense form the Public Account.

## A.1.1 Pictorial representation of Structure of Government accounts Structure of Government Accounts

#### 2. Divisions, Sections, Sectors etc.

The two main divisions of the Accounts in the Consolidated fund are, as depicted in A.1.1 on previous page, 'Revenue and 'Capital' which are divided into sections 'Receipts 'and 'Expenditure'. Within each of the Divisions and Sections of the Consolidated Fund the transactions are grouped into Sectors such as, "General Services", "Social Services", "Economic Services", under which specific functions or services shall be grouped. The Sectors are sub-divided into sub sectors/ Major heads of account. Major heads correspond to functions and are further divided into sub major heads (sub functions) and minor heads (programmes), which are depicted in Volume II of the Finance Accounts. The classification below minor heads of account i.e. subheads (schemes) and detailed and object heads (objects of expenditure) are not depicted in the Finance Accounts, though some details are included in the appendices.