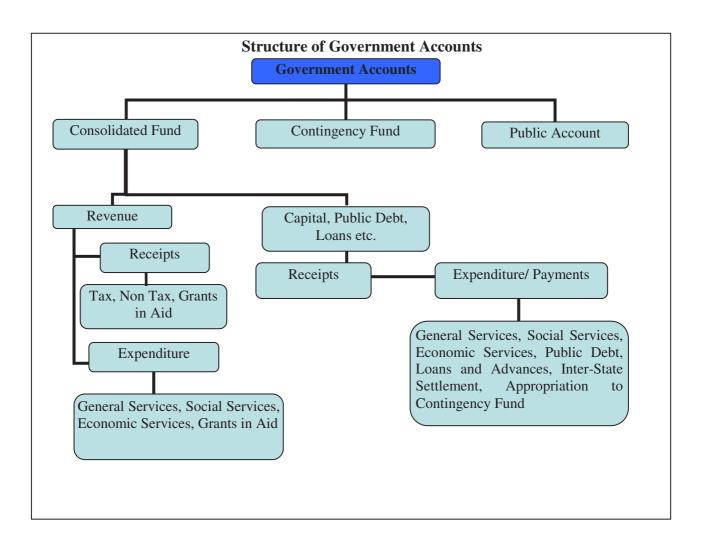

#### 2. The Accounts of the Government are kept in three parts:

Part I: Consolidated Fund: This Fund comprises all revenues received by the State Government, all loans raised by the State Government (market loans, bonds, loans from the Central Government, loans from Financial Institutions, Special Securities issued to National Small Savings Fund, etc.), Ways and Means advances extended by the Reserve Bank of India and all moneys received by the State Government in repayment of loans. No moneys can be appropriated from this Fund except in accordance with law and for the purposes and in the manner provided by the Constitution of India. Certain categories of expenditure (e.g., salaries of Constitutional authorities, loan repayments etc.), constitute a charge on the Consolidated Fund of the State (Charged expenditure) and are not subject to vote by the Legislature. All other expenditure (Voted expenditure) is voted by the Legislature.

The Consolidated Fund comprises of two sections: Revenue and Capital (including Loans). These are further categorised under 'Receipts' and 'Expenditure'. The Revenue Receipts section is divided into three sectors, viz., 'Tax Revenue', 'Non-Tax Revenue' and 'Grants in Aid and Contributions'. These three sectors are further divided into sub-sectors like 'Taxes on Income and Expenditure', 'Fiscal Services', etc. The Capital Receipts section does not contain any sectors or sub-sectors. The Revenue Expenditure section is divided into four sectors, viz., 'General Services', 'Social Services', 'Economic Services' and 'Grants in Aid and Contributions'. These sectors in the Revenue Expenditure section are further divided into sub-sectors like, 'Organs of State', 'Education, Sports, Art and Culture' etc. The Capital Expenditure section is sub-divided into eight sectors, viz., 'General Services', 'Social Services', 'Economic Services', 'Grants in Aid and Contributions', 'Public Debt', 'Loans and Advances', 'Inter-State Settlement' and 'Transfer to Contingency Fund'.

**Part II: Contingency Fund:** This Fund is in the nature of an imprest which is established by the State Legislature by law, and is placed at the disposal of the Governor to enable advances to be made for meeting unforeseen expenditure pending authorisation of such expenditure by the State Legislature. The fund is recouped by debiting the expenditure to the concerned functional major head relating to the Consolidated Fund of the State. The Contingency Fund of the Government of Arunachal Pradesh for 2016-17 is  $\stackrel{?}{\underset{?}{?}}$  0.05 crore.

Part III: Public Account: All other public moneys received by or on behalf of the Government, where the Government acts as a banker or trustee, are credited to the Public Account. The Public Account includes repayables like Small Savings and Provident Funds, Deposits (bearing interest and not bearing interest), Advances, Reserve Funds (bearing interest and not bearing interest), Remittances and Suspense heads (both of which are transitory heads, pending final booking). The net cash balance available with the Government is also included under the Public Account. The Public Account comprises six sectors, viz., 'Small Savings, Provident Funds etc.', 'Reserve Funds', 'Deposit and Advances', 'Suspense and Miscellaneous', 'Remittances', and 'Cash Balance'. These sectors are further sub-divided into sub-sectors. The Public Account is not subject to the vote of the Legislature.

- **5.** The Finance Accounts, generally (with some exceptions), depict transactions upto the Minor Head. The figures in the Finance Accounts are depicted at net level, i.e., after accounting for recoveries as reduction of expenditure. This treatment is different from the depiction in the Demands for Grants presented to the Legislature and in the Appropriation Accounts, where, expenditure is depicted at the gross level.
- **6.** A pictorial representation of the structure of accounts is given below: