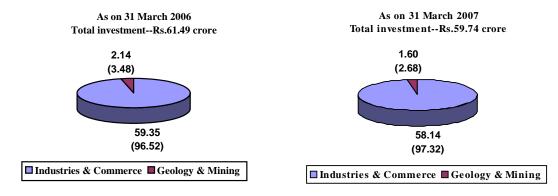

#### 7.1.3 Sector-wise investment in working Government companies

The investment (equity and long term loans) in working PSUs in various sectors and percentage thereof at the end of 31 March 2006 and 31 March 2007 are indicated in the pie charts as below:

## Sector-wise investment in working Government companies

(Figures in bracket indicate percentage of investment)

The total investment in working Government companies at the end of March 2006 and 2007 was as follows:

Table 7.1 (Rupees in crore)

| Year    | Number of working    | Investment in working Government companies |                               |       |       |  |
|---------|----------------------|--------------------------------------------|-------------------------------|-------|-------|--|
|         | Government companies | Equity                                     | Share<br>application<br>money | Loan  | Total |  |
| 2005-06 | 5                    | 20.90                                      | 2.05                          | 38.54 | 61.49 |  |
| 2006-07 | 5                    | 21.05                                      | 2.34                          | 36.35 | 59.74 |  |