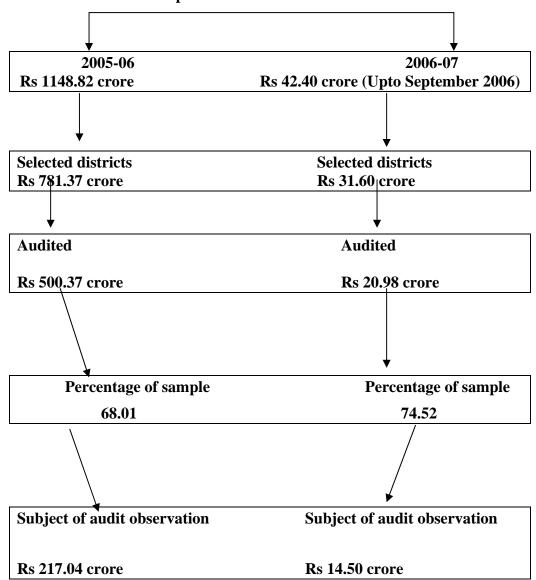

# Appendix III (Reference: Paragraph 1.6 Page: 5)

### **EXPENDITURE TREE**

## Flood relief expenditure: Rs 1191.22 crore