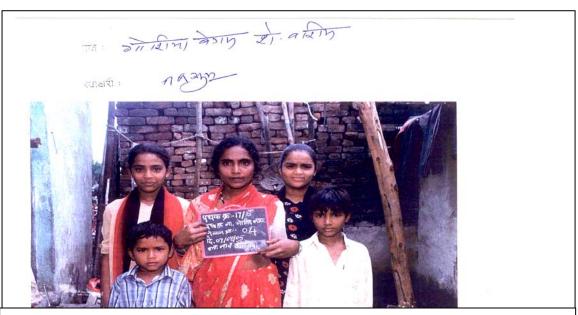

### Appendix - IV Sample Panchanamas (Reference: Paragraph 3.1.1 Page 13)

In Nanded city Photographs were taken for identification.