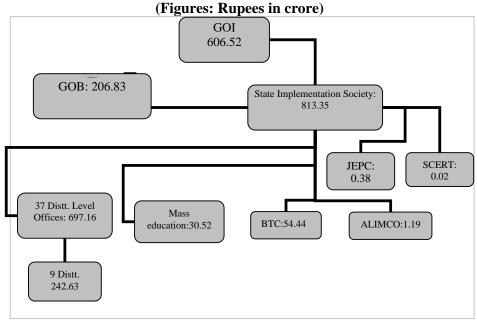

id-day meals are being served in about 30.3 percent of the schools. This was 32.7 % in rural areas and 21.5 % in urban areas.

About 25.6 % of the children said that they received free text books and among all children about 66.7 % said they received free text books on time. When segregated by type of locality, 65.8 % of children who received free text books in rural areas said that they received all the free text books on time as against 71.3 % in urban areas.

### Overall satisfaction level

On the whole about 21.1 % of the parents said that they were extremely satisfied as compared to 15.9 % who said that they were not satisfied with the quality education that their children were receiving at schools.

### **APPENDIX-XXX**

(Refer Paragraph: 3.2.6.3 Page-51)

Fund flow chart of S.S.A.





### APPENDIX-XXXI

(Refer Paragraph: 3.2.6.4.-- Page-52)

### Fund position and expenditure of nine districts test checked.

| Name of districts | Funds<br>transferred to<br>DPCs during<br>2001-05 | Funds received<br>during 2001-05 | Expenditure<br>during 2001-05 | Savings (+)<br>Excess (-) |
|-------------------|---------------------------------------------------|----------------------------------|-------------------------------|---------------------------|
|                   |                                                   | (Rupees i                        | in crore)                     |                           |
| Auraungabad       | 24.64                                             | 23.21                            | 22.53                         | 2.11(15%)