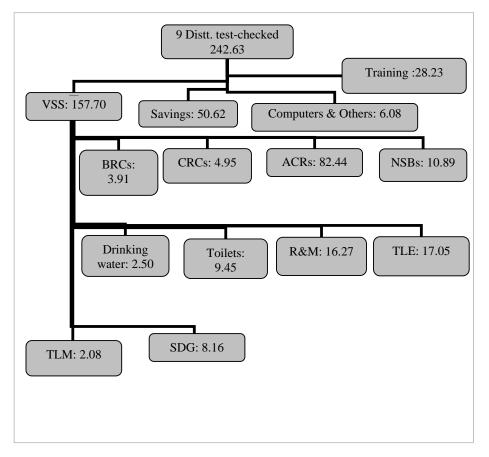

-day meals are being served in about 30.3 percent of the schools. This was 32.7 % in rural areas and 21.5 % in urban areas.

About 25.6 % of the children said that they received free text books and among all children about 66.7 % said they received free text books on time. When segregated by type of locality, 65.8 % of children who received free text books in rural areas said that they received all the free text books on time as against 71.3 % in urban areas.

### Overall satisfaction level

On the whole about 21.1 % of the parents said that they were extremely satisfied as compared to 15.9 % who said that they were not satisfied with the quality education that their children were receiving at schools.

### **APPENDIX-XXX**

(Refer Paragraph: 3.2.6.3 Page-51)

Fund flow chart of S.S.A.





### APPENDIX-XXXI

(Refer Paragraph: 3.2.6.4.-- Page-52)

### Fund position and expenditure of nine districts test checked.

| Name of districts | Funds<br>transferred to<br>DPCs during<br>2001-05 | Funds received<br>during 2001-05 | Expenditure<br>during 2001-05 | Savings (+)<br>Excess (-) |
|-------------------|---------------------------------------------------|----------------------------------|-------------------------------|---------------------------|
|                   |                                                   | (Rupees i                        | in crore)                     |                           |
| Auraungabad       | 24.64                                             | 23.21                            | 22.53                         | 2.11(15%)