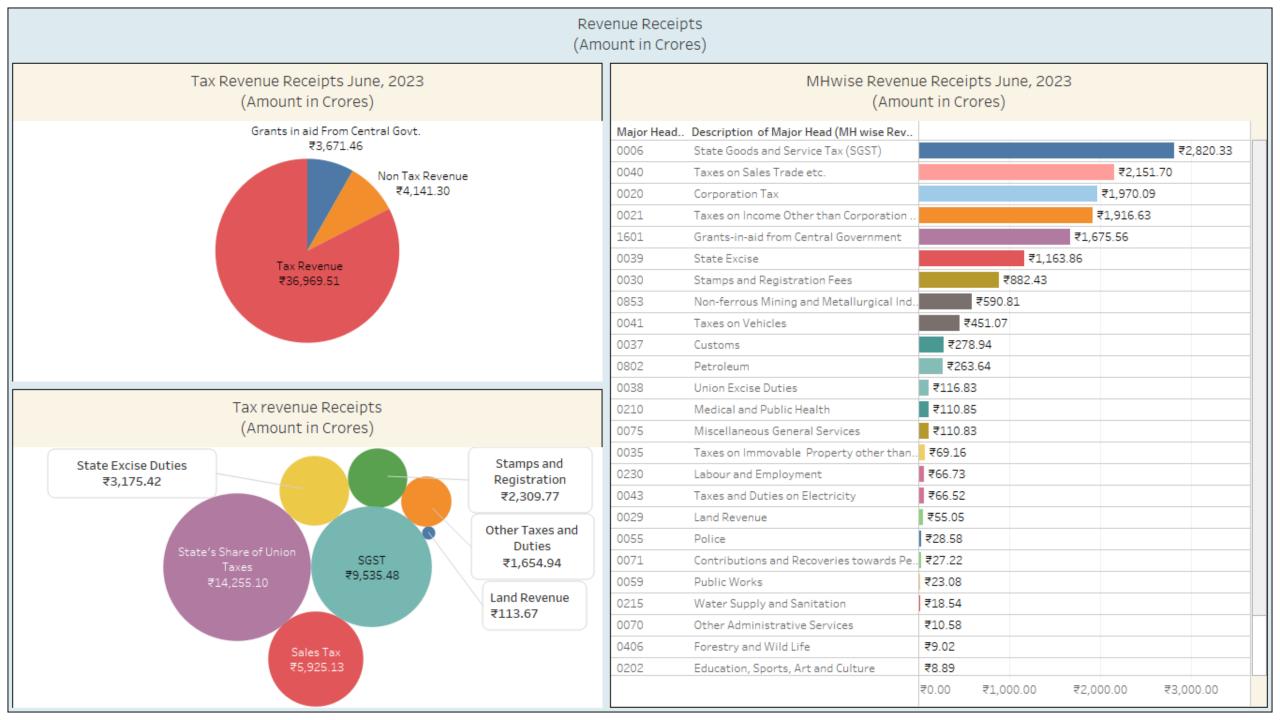

## O/O PR. ACCOUNTANT GENERAL (ACCOUNTS & ENTITLEMENT) RAJASTHAN, JAIPUR

ANALYSIS OF MONTHLY CIVIL ACCOUNT OF MONTH JUNE, 2023

GOVERNMENT OF RAJASTHAN



| Revenue Expenditure of June 2023<br>(Amount in Crores)                                                                                                                                                                                                               |                                                             |  |
|----------------------------------------------------------------------------------------------------------------------------------------------------------------------------------------------------------------------------------------------------------------------|-------------------------------------------------------------|--|
| Revenue Expenditure June, 2023<br>(Amount in Crores)