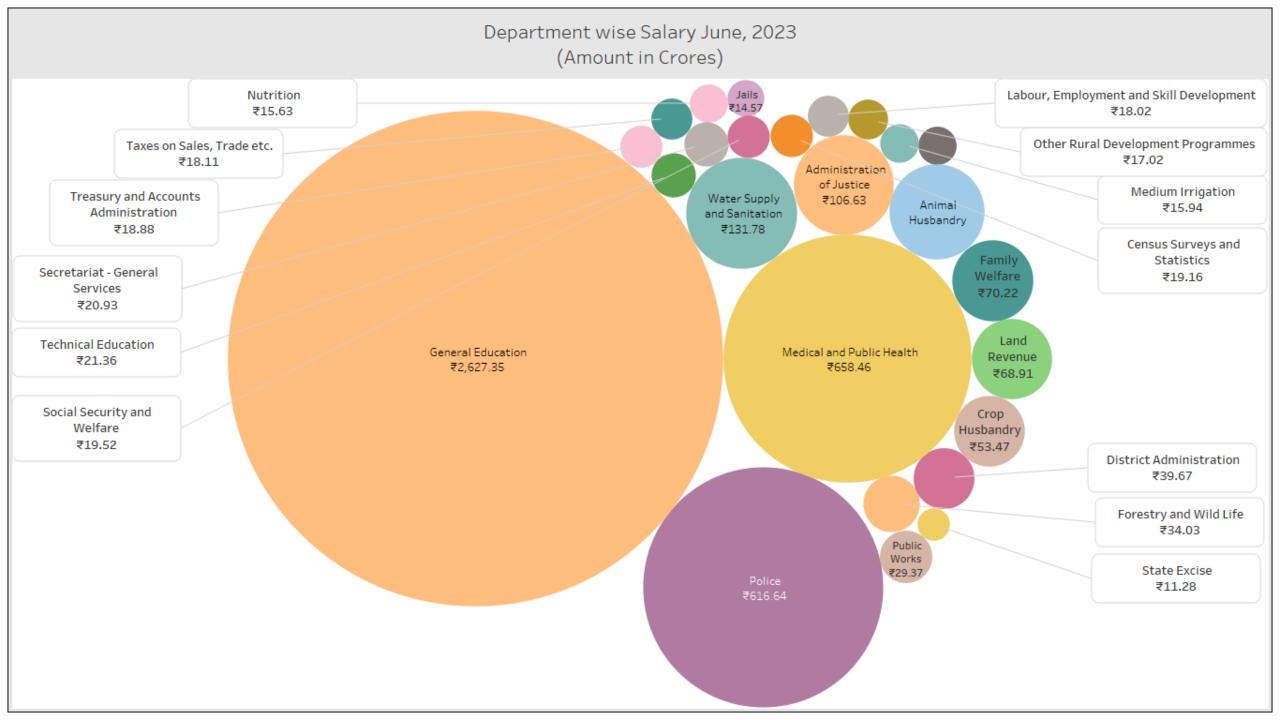

## O/O PR. ACCOUNTANT GENERAL (ACCOUNTS & ENTITLEMENT) RAJASTHAN, JAIPUR

ANALYSIS OF MONTHLY CIVIL ACCOUNT OF MONTH JUNE, 2023

GOVERNMENT OF RAJASTHAN

| Revenue Expenditure of June 2023<br>(Amount in Crores)                                                                                                                                                                                                               |                                                             |  |
|----------------------------------------------------------------------------------------------------------------------------------------------------------------------------------------------------------------------------------------------------------------------|-------------------------------------------------------------|--|
| Revenue Expenditure June, 2023<br>(Amount in Crores)                                                                                                                                                                                                                 | MHwise Revenue Expenditure June, 2023<br>(Amount in Crores) |  |
|                                                                                                                                                                                                                                                                      | Major Head Description of Major Head (MH wise Reven         |  |
| (e) Expenditure on Subsidy<br>(d) Expenditure on Pension<br>76,207.01<br>(e) Expenditure on Revenue Account<br>{excluding (b), (c), (d) & (e)}<br>?16,622.11<br>(c) Expenditure on Salaries/Wages<br>?15,865.69<br>(b) Expenditure on Interest Payments<br>?6,370.53 | 2202 General Education ₹3,075.62                            |  |
|                                                                                                                                                                                                                                                                      | 2049 Interest Payments ₹2,890.56                            |  |
|                                                                                                                                                                                                                                                                      | 2071 Pensions and Other Retirement Benefits ₹2,211.97       |  |
|                                                                                                                                                                                                                                                                      | 2801 Power ₹1,909.28                                        |  |
|                                                                                                                                                                                                                                                                      | 2515 Other Rural Development Programmes ₹1,023.32           |  |
|                                                                                                                                                                                                                                                                      | 2210 Medical and Public Health ₹1,003.40                    |  |
|                                                                                                                                                                                                                                                                      | 2235 Social Security and Welfare ₹708.89                    |  |
|                                                                                                                                                                                                                                                                      | 2217 Urban Development ₹693.05                              |  |
|                                                                                                                                                                                                                                                                      | 2055 Police ₹686.34                                         |  |
|                                                                                                                                                                                                                                                                      | t 2403 Animal Husbandry ₹473.56                             |  |
|                                                                                                                                                                                                                                                                      | 2245 Relief on account of Natural Calamities ₹467.71        |  |
|                                                                                                                                                                                                                                                                      | 2215 Water Supply and Sanitation ₹390.81                    |  |
|                                                                                                                                                                                                                                                                      | 2401 Crop Husbandry ₹229.01                                 |  |
|                                                                                                                                                                                                                                                                      | 2014 Administration of Justice ₹133.14                      |  |
|                                                                                                                                                                                                                                                                      | 3456 Civil Supplies ₹132.27                                 |  |
|                                                                                                                                                                                                                                                                      | 2236 Nutrition ₹125.39                                      |  |
|                                                                                                                                                                                                                                                                      | 3475 Other General Economic Services ₹100.61                |  |
|                                                                                                                                                                                                                                                                      | 2415 Agricultural Research and Education ₹99.70             |  |
|                                                                                                                                                                                                                                                                      | 2230 Labour, Employment and Skill Development ₹99.63        |  |
|                                                                                                                                                                                                                                                                      | 2225 Welfare of Scheduled Castes, Scheduled Tri ₹92.10      |  |
|                                                                                                                                                                                                                                                                      | 2211 Family Welfare ₹79.30                                  |  |
|                                                                                                                                                                                                                                                                      | 2040 Taxes on Sales, Trade etc. ₹78.62                      |  |
|                                                                                                                                                                                                                                                                      | 2029 Land Revenue ₹70.08                                    |  |
|                                                                                                                                                                                                                                                                      | 2406 Forestry and Wild Life ₹65.41                          |  |
|                                                                                                                                                                                                                                                                      | 3055 Road Transport ₹48.31                                  |  |
|                                                                                                                                                                                                                                                                      | 3454 Census Surveys and Statistics ₹48.17                   |  |
|                                                                                                                                                                                                                                                                      | 2053 District Administration ₹43.68                         |  |
|                                                                                                                                                                                                                                                                      | 2054 Treasury and Accounts Administration ₹33.13            |  |
|                                                                                                                                                                                                                                                                      | 2070 Other Administrative Services ₹30.30                   |  |
|                                                                                                                                                                                                                                                                      | ₹0.00 ₹1,000.00 ₹2,000.00 ₹3,000.00                         |  |