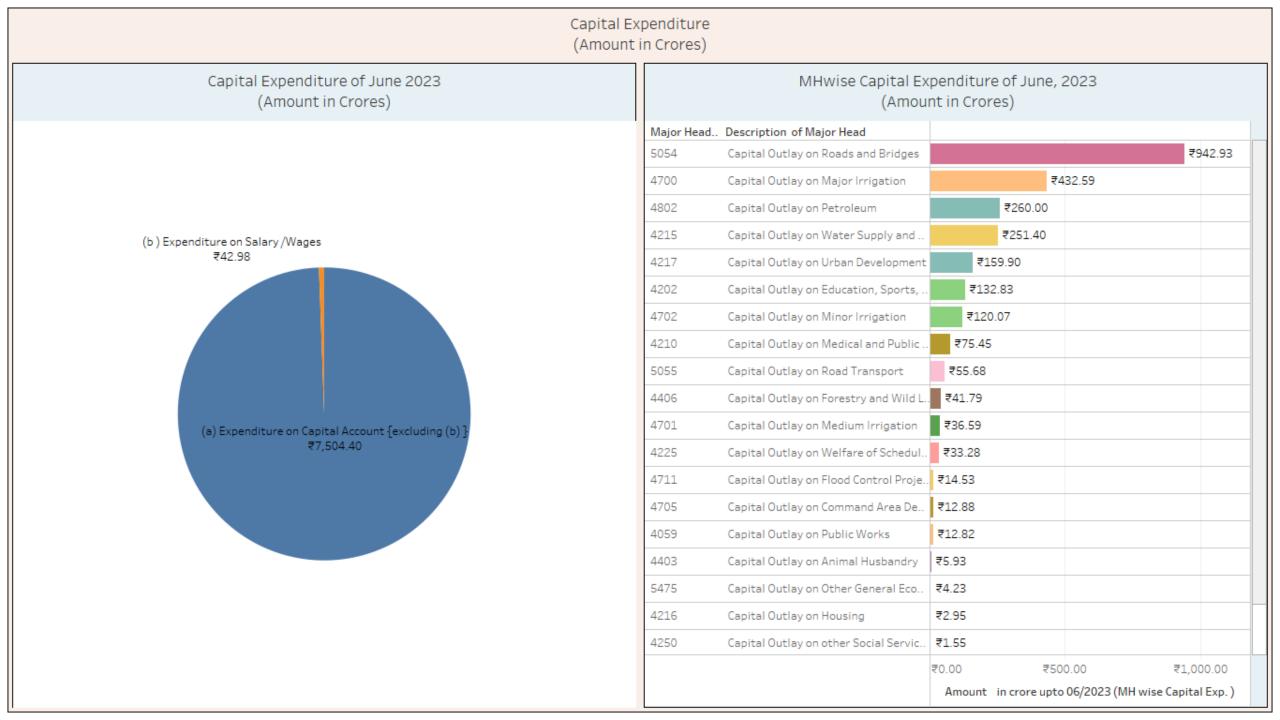

| 2054 Treasury and Accounts Administration ₹33.13            |  |
|                                                                                                                                                                                                                                                                      | 2070 Other Administrative Services ₹30.30                   |  |
|                                                                                                                                                                                                                                                                      | ₹0.00 ₹1,000.00 ₹2,000.00 ₹3,000.00                         |  |















## THANK YOU