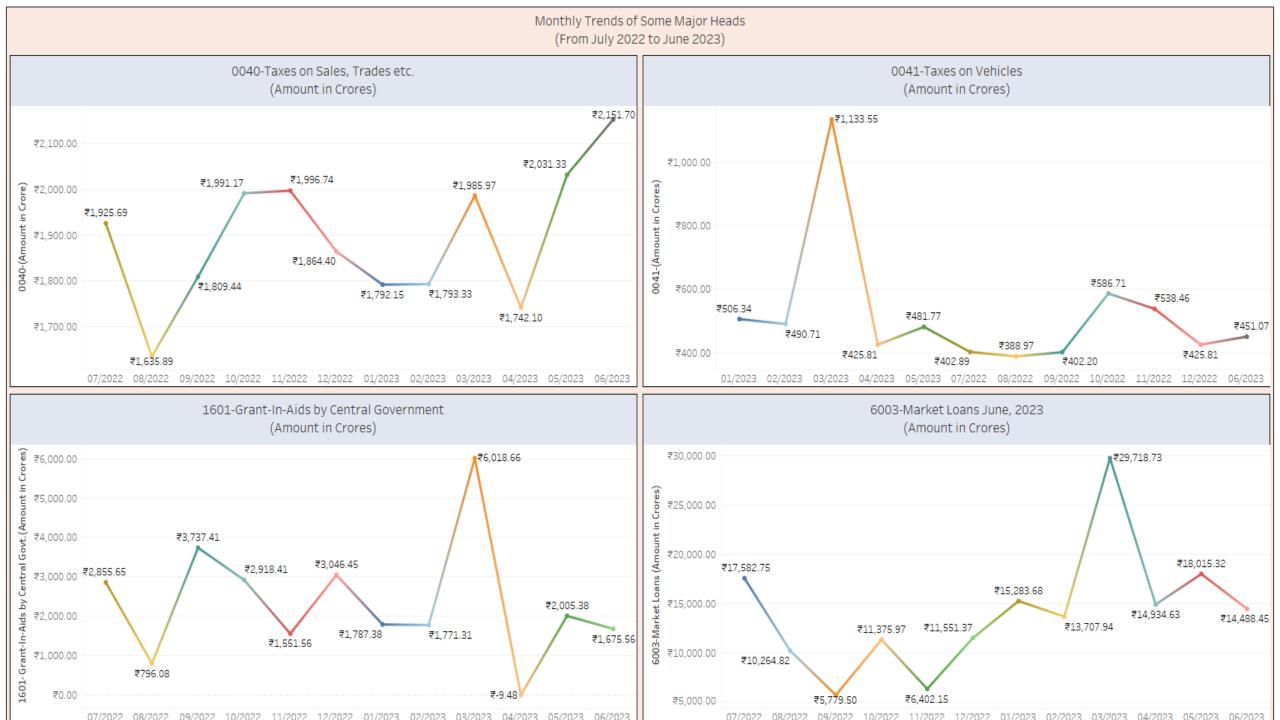

| 2054 Treasury and Accounts Administration ₹33.13            |  |
|                                                                                                                                                                                                                                                                      | 2070 Other Administrative Services ₹30.30                   |  |
|                                                                                                                                                                                                                                                                      | ₹0.00 ₹1,000.00 ₹2,000.00 ₹3,000.00                         |  |















## THANK YOU