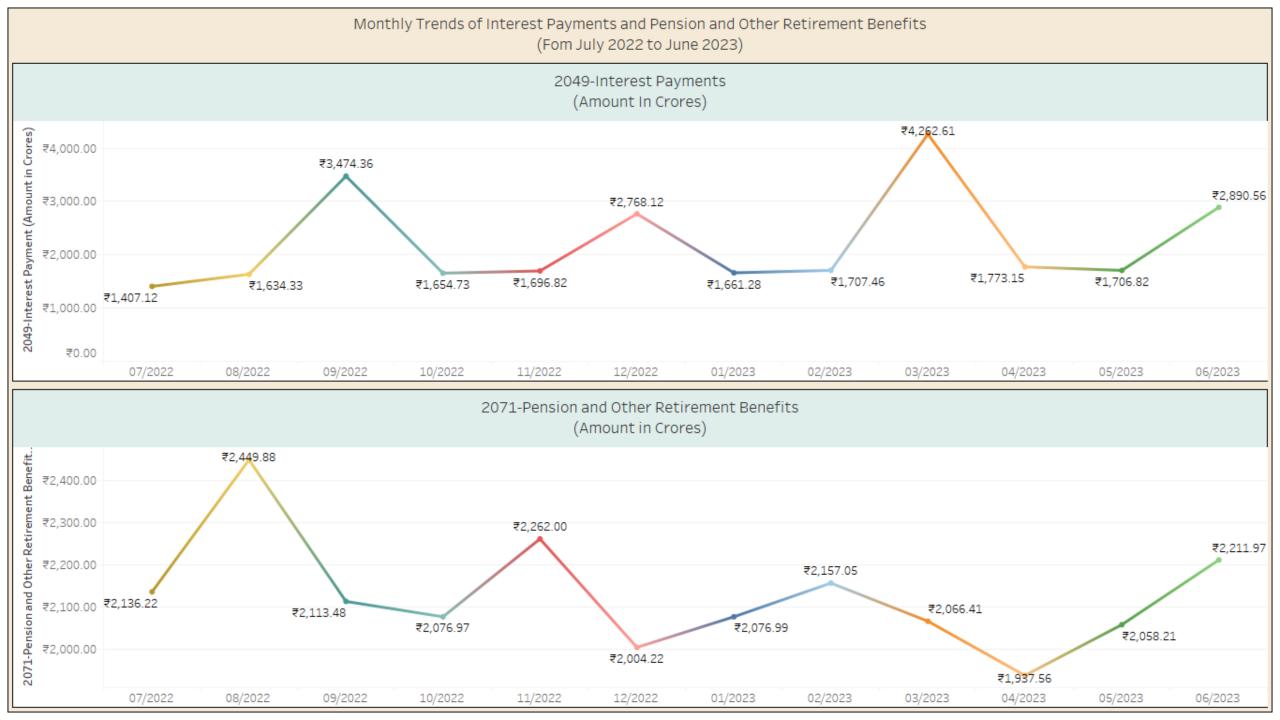

## O/O PR. ACCOUNTANT GENERAL (ACCOUNTS & ENTITLEMENT) RAJASTHAN, JAIPUR

ANALYSIS OF MONTHLY CIVIL ACCOUNT OF MONTH JUNE, 2023

GOVERNMENT OF RAJASTHAN

| Revenue Expenditure of June 2023<br>(Amount in Crores)                                                                                                                                                                                                               |                                                             |  |
|----------------------------------------------------------------------------------------------------------------------------------------------------------------------------------------------------------------------------------------------------------------------|-------------------------------------------------------------|--|
| Revenue Expenditure June, 2023<br>(Amount in Crores)                                                                                                                                                                                                                 | MHwise Revenue Expenditure June, 2023<br>(Amount in Crores) |  |
|                                                                                                                                                                                                                                                                      | Major Head Description of Major Head (MH wise Reven         |  |
| (e) Expenditure on Subsidy<br>(d) Expenditure on Pension<br>76,207.01<br>(e) Expenditure on Revenue Account<br>{excluding (b), (c), (d) & (e)}<br>?16,622.11<br>(c) Expenditure on Salaries/Wages<br>?15,865.69<br>(b) Expenditure on Interest Payments<br>?6,370.53 | 2202 General Education ₹3,075.62                            |  |
|                                                                                                                                                                                                                                                                      | 2049 Interest Payments ₹2,890.56                            |  |
|                                                                                                                                                                                                                                                                      | 2071 Pensions and Other Retirement Benefits ₹2,211.97       |  |
|                                                                                                                                                                                                                                                                      | 2801 Power ₹1,909.28                                        |  |
|                                                                                                                                                                                                                                                                      | 2515 Other Rural Development Programmes ₹1,023.32           |  |
|                                                                                                                                                                                                                                                                      | 2210 Medical and Public Health ₹1,003.40                    |  |
|                                                                                                                                                                                                                                                                      | 2235 Social Security and Welfare ₹708.89                    |  |
|                                                                                                                                                                                                                                                                      | 2217 Urban Development ₹693.05                              |  |
|                                                                                                                                                                                                                                                                      | 2055 Police ₹686.34                                         |  |
|                                                                                                                                                                                                                                                                      | t 2403 Animal Husbandry ₹473.56                             |  |
|                                                                                                                                                                                                                                                                      | 2245 Relief on account of Natural Calamities ₹467.71        |  |
|                                                                                                                                                                                                                                                                      | 2215 Water Supply and Sanitation ₹390.81                    |  |
|                                                                                                                                                                                                                                                                      | 2401 Crop Husbandry ₹229.01                                 |  |
|                                                                                                                                                                                                                                                                      | 2014 Administration of Justice ₹133.14                      |  |
|                                                                                                                                                                                                                                                                      | 3456 Civil Supplies ₹132.27                                 |  |
|                                                                                                                                                                                                                                                                      | 2236 Nutrition ₹125.39                                      |  |
|                                                                                                                                                                                                                                                                      | 3475 Other General Economic Services ₹100.61                |  |
|                                                                                                                                                                                                                                                                      | 2415 Agricultural Research and Education ₹99.70             |  |
|                                                                                                                                                                                                                                                                      | 2230 Labour, Employment and Skill Development ₹99.63        |  |
|                                                                                                                                                                                                                                                                      | 2225 Welfare of Scheduled Castes, Scheduled Tri ₹92.10      |  |
|                                                                                                                                                                                                                                                                      | 2211 Family Welfare ₹79.30                                  |  |
|                                                                                                                                                                                                                                                                      | 2040 Taxes on Sales, Trade etc. ₹78.62                      |  |
|                                                                                                                                                                                                                                                                      | 2029 Land Revenue ₹70.08                                    |  |
|                                                                                                                                                                                                                                                                      | 2406 Forestry and Wild Life ₹65.41                          |  |
|                                                                                                                                                                                                                                                                      | 3055 Road Transport ₹48.31                                  |  |
|                                                                                                                                                                                                                                                                      | 3454 Census Surveys and Statistics ₹48.17                   |  |
|                                                                                                                                                                                                                                                                      | 2053 District Administration ₹43.68                         |  |
|                                                                                                                                                                                                                                                                      | 2054 Treasury and Accounts Administration ₹33.13            |  |
|                                                                                                                                                                                                                                                                      | 2070 Other Administrative Services ₹30.30                   |  |
|                                                                                                                                                                                                                                                                      | ₹0.00 ₹1,000.00 ₹2,000.00 ₹3,000.00                         |  |