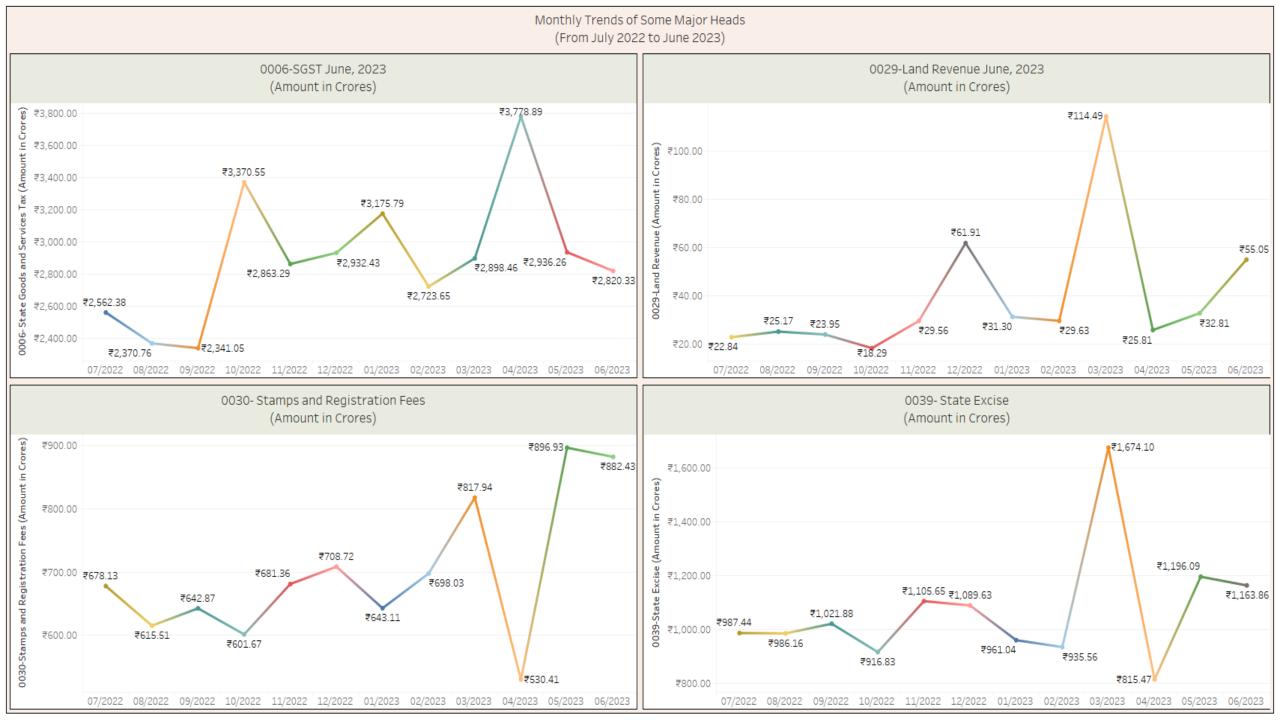

| 2054 Treasury and Accounts Administration ₹33.13            |  |
|                                                                                                                                                                                                                                                                      | 2070 Other Administrative Services ₹30.30                   |  |
|                                                                                                                                                                                                                                                                      | ₹0.00 ₹1,000.00 ₹2,000.00 ₹3,000.00                         |  |















## THANK YOU