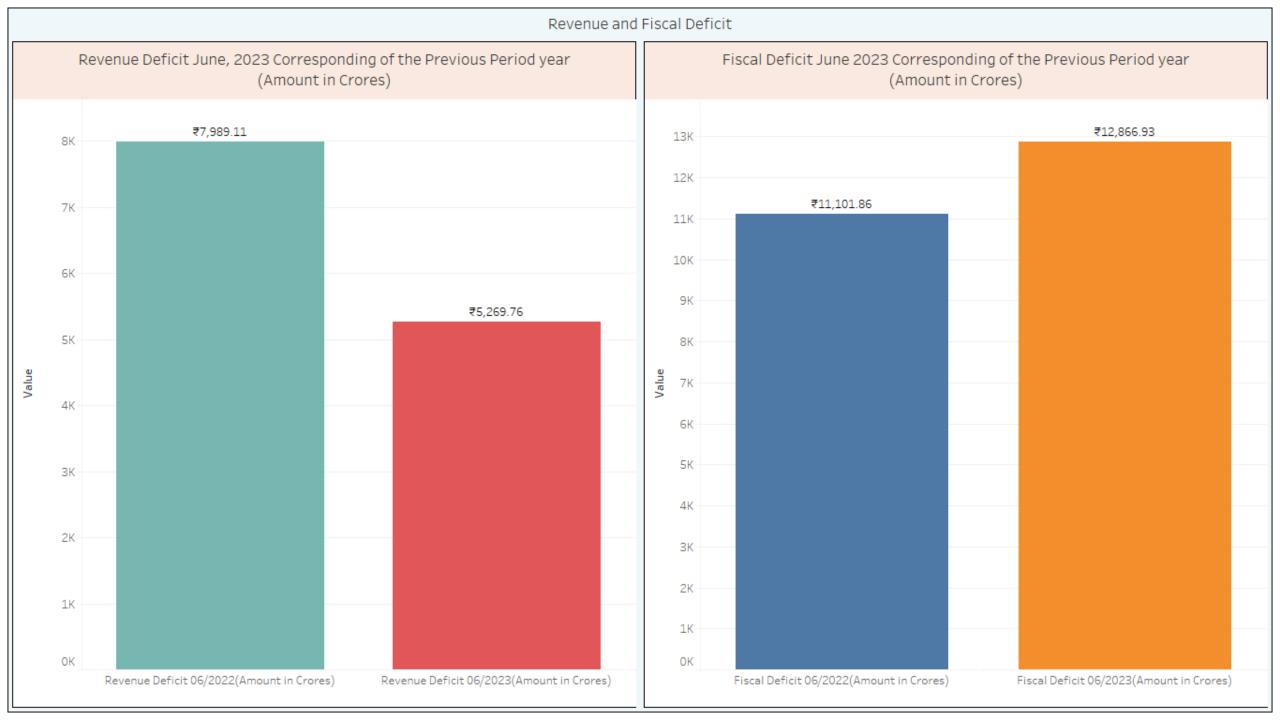

## O/O PR. ACCOUNTANT GENERAL (ACCOUNTS & ENTITLEMENT) RAJASTHAN, JAIPUR

ANALYSIS OF MONTHLY CIVIL ACCOUNT OF MONTH JUNE, 2023

GOVERNMENT OF RAJASTHAN

| Revenue Expenditure of June 2023<br>(Amount in Crores)                                                                                                                                                                                                               |                                                             |  |
|----------------------------------------------------------------------------------------------------------------------------------------------------------------------------------------------------------------------------------------------------------------------|-------------------------------------------------------------|--|
| Revenue Expenditure June, 2023<br>(Amount in Crores)                                                                                                                                                                                                                 | MHwise Revenue Expenditure June, 2023<br>(Amount in Crores) |  |
|                                                                                                                                                                                                                                                                      | Major Head Description of Major Head (MH wise Reven         |  |
| (e) Expenditure on Subsidy<br>(d) Expenditure on Pension<br>76,207.01<br>(e) Expenditure on Revenue Account<br>{excluding (b), (c), (d) & (e)}<br>?16,622.11<br>(c) Expenditure on Salaries/Wages<br>?15,865.69<br>(b) Expenditure on Interest Payments<br>?6,370.53 | 2202 General Education ₹3,075.62                            |  |
|                                                                                                                                                                                                                                                                      | 2049 Interest Payments ₹2,890.56                            |  |
|                                                                                                                                                                                                                                                                      | 2071 Pensions and Other Retirement Benefits ₹2,211.97       |  |
|                                                                                                                                                                                                                                                                      | 2801 Power ₹1,909.28                                        |  |
|                                                                                                                                                                                                                                                                      | 2515 Other Rural Development Programmes ₹1,023.32           |  |
|                                                                                                                                                                                                                                                                      | 2210 Medical and Public Health ₹1,003.40                    |  |
|                                                                                                                                                                                                                                                                      | 2235 Social Security and Welfare ₹708.89                    |  |
|                                                                                                                                                                                                                                                                      | 2217 Urban Development ₹693.05                              |  |
|                                                                                                                                                                                                                                                                      | 2055 Police ₹686.34                                         |  |
|                                                                                                                                                                                                                                                                      | t 2403 Animal Husbandry ₹473.56                             |  |
|                                                                                                                                                                                                                                                                      | 2245 Relief on account of Natural Calamities ₹467.71        |  |
|                                                                                                                                                                                                                                                                      | 2215 Water Supply and Sanitation ₹390.81                    |  |
|                                                                                                                                                                                                                                                                      | 2401 Crop Husbandry ₹229.01                                 |  |
|                                                                                                                                                                                                                                                                      | 2014 Administration of Justice ₹133.14                      |  |
|                                                                                                                                                                                                                                                                      | 3456 Civil Supplies ₹132.27                                 |  |
|                                                                                                                                                                                                                                                                      | 2236 Nutrition ₹125.39                                      |  |
|                                                                                                                                                                                                                                                                      | 3475 Other General Economic Services ₹100.61                |  |
|                                                                                                                                                                                                                                                                      | 2415 Agricultural Research and Education ₹99.70             |  |
|                                                                                                                                                                                                                                                                      | 2230 Labour, Employment and Skill Development ₹99.63        |  |
|                                                                                                                                                                                                                                                                      | 2225 Welfare of Scheduled Castes, Scheduled Tri ₹92.10      |  |
|                                                                                                                                                                                                                                                                      | 2211 Family Welfare ₹79.30                                  |  |
|                                                                                                                                                                                                                                                                      | 2040 Taxes on Sales, Trade etc. ₹78.62                      |  |
|                                                                                                                                                                                                                                                                      | 2029 Land Revenue ₹70.08                                    |  |
|                                                                                                                                                                                                                                                                      | 2406 Forestry and Wild Life ₹65.41                          |  |
|                                                                                                                                                                                                                                                                      | 3055 Road Transport ₹48.31                                  |  |
|                                                                                                                                                                                                                                                                      | 3454 Census Surveys and Statistics ₹48.17                   |  |
|                                                                                                                                                                                                                                                                      | 2053 District Administration ₹43.68                         |  |
|                                                                                                                                                                                                                                                                      | 2054 Treasury and Accounts Administration ₹33.13            |  |
|                                                                                                                                                                                                                                                                      | 2070 Other Administrative Services ₹30.30                   |  |
|                                                                                                                                                                                                                                                                      | ₹0.00 ₹1,000.00 ₹2,000.00 ₹3,000.00                         |  |