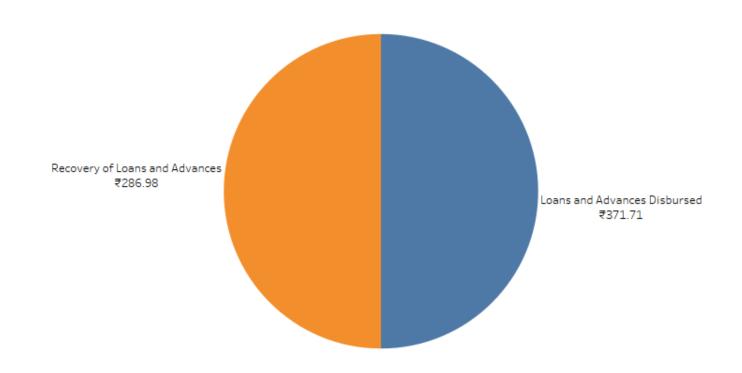

## Recovery and Disbursement of Loand and Advances November, 2023 (Amount in Crores)