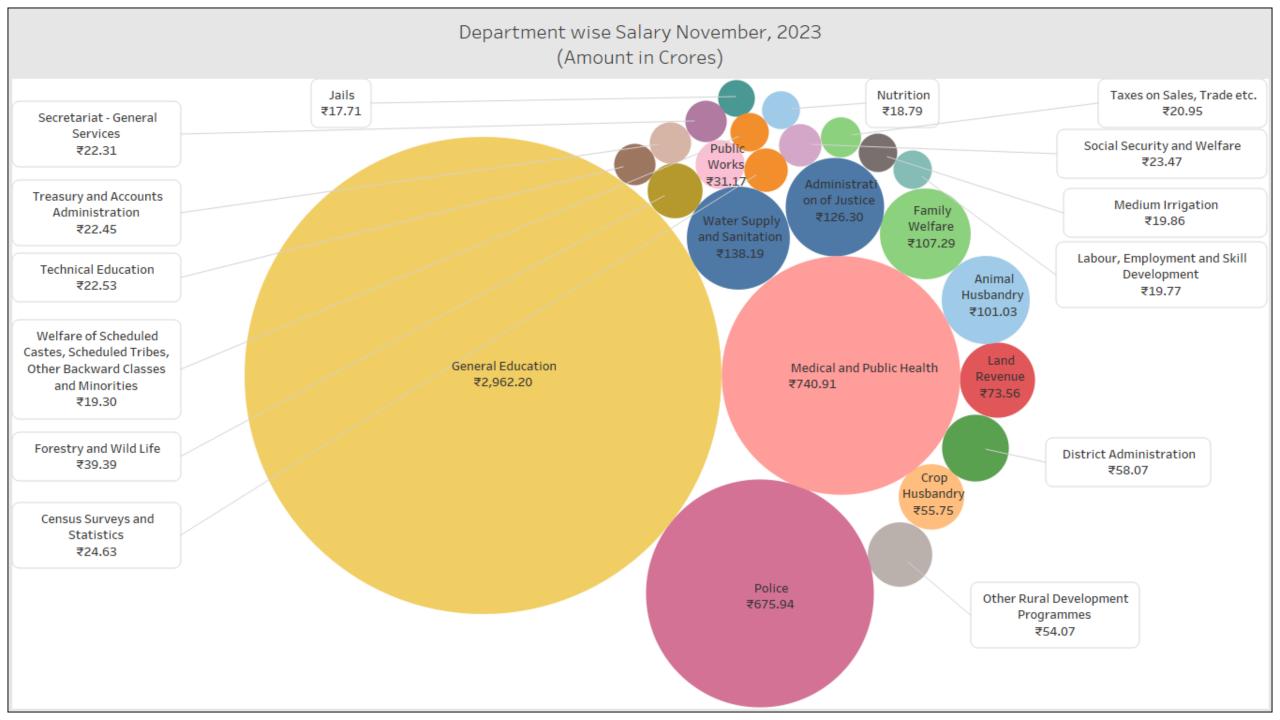

| ₹1.06                                |
| 4403 | Capital Outlay on Animal Husbandry                      | ₹0.96                                |
| 4070 | Capital Outlay on Other Administrative Services         | ₹0.21                                |
| 5452 | Capital Outlay on Tourism                               | ₹0.21                                |
| 4220 | Capital Outlay on Information and Publicity             | ₹0.09                                |
|      |                                                         | ₹0.00 ₹500.00 ₹1,000.00              |
|      |                                                         | Amount in crore upto 11/2023 (MHwise |

## Monthly Trends of Some Major Heads (From December 2022 to November 2023)

















## Recovery and Disbursement of Loand and Advances November, 2023 (Amount in Crores)