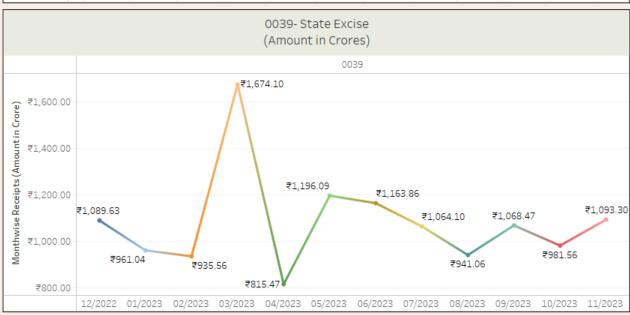

on Housing                               | ₹1.06                                |
| 4403 | Capital Outlay on Animal Husbandry                      | ₹0.96                                |
| 4070 | Capital Outlay on Other Administrative Services         | ₹0.21                                |
| 5452 | Capital Outlay on Tourism                               | ₹0.21                                |
| 4220 | Capital Outlay on Information and Publicity             | ₹0.09                                |
|      |                                                         | ₹0.00 ₹500.00 ₹1,000.00              |
|      |                                                         | Amount in crore upto 11/2023 (MHwise |

## Monthly Trends of Some Major Heads (From December 2022 to November 2023)

















## Recovery and Disbursement of Loand and Advances November, 2023 (Amount in Crores)