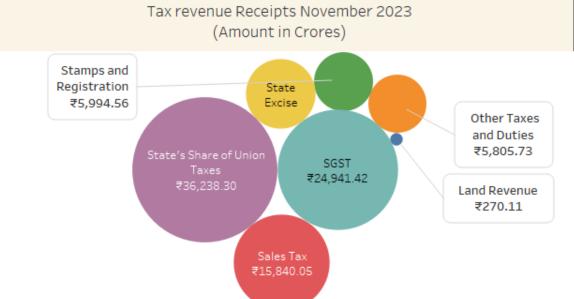

## O/O THE ACCOUNTANT GENERAL (ACCOUNTS & ENTITLEMENT) RAJASTHAN, JAIPUR

ANALYSIS OF MONTHLY CIVIL ACCOUNT OF MONTH NOVEMBER, 2023
GOVERNMENT OF RAJASTHAN

Revenue Receipts (Amount in Crores)

Tax Revenue

₹97,414.09