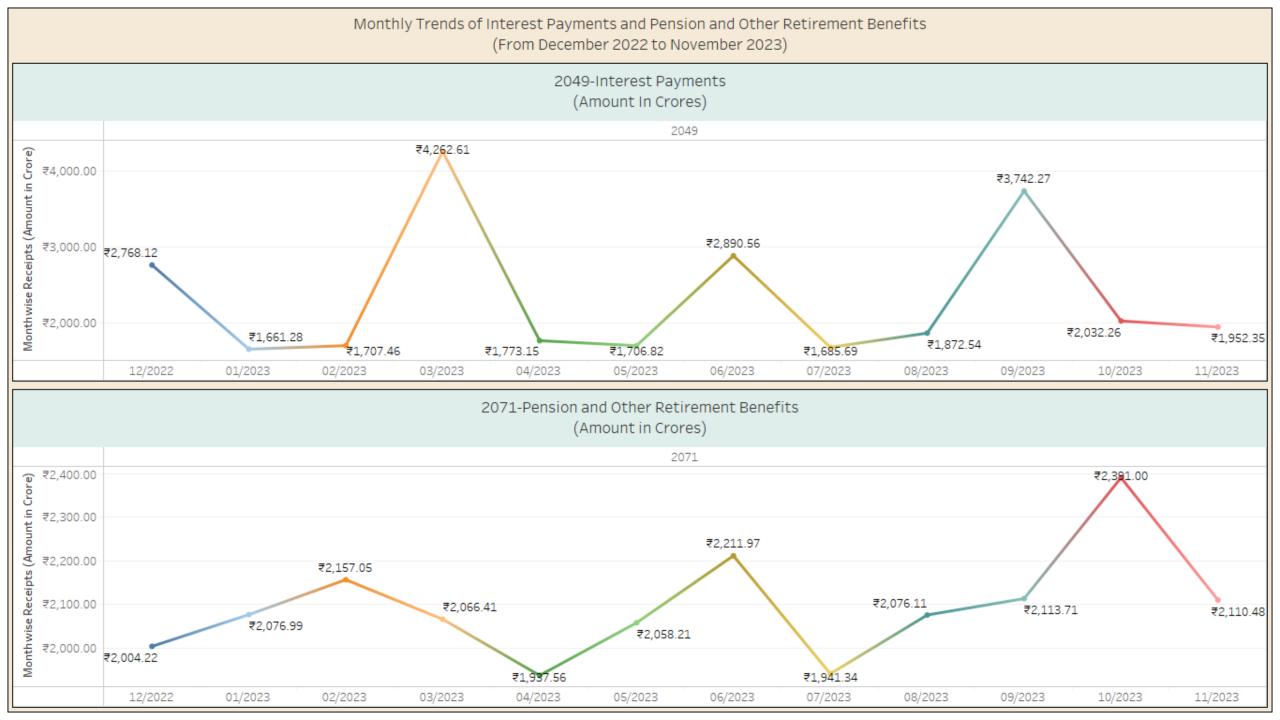

sing                               | ₹1.06                                |
| 4403 | Capital Outlay on Animal Husbandry                      | ₹0.96                                |
| 4070 | Capital Outlay on Other Administrative Services         | ₹0.21                                |
| 5452 | Capital Outlay on Tourism                               | ₹0.21                                |
| 4220 | Capital Outlay on Information and Publicity             | ₹0.09                                |
|      |                                                         | ₹0.00 ₹500.00 ₹1,000.00              |
|      |                                                         | Amount in crore upto 11/2023 (MHwise |

## Monthly Trends of Some Major Heads (From December 2022 to November 2023)

















## Recovery and Disbursement of Loand and Advances November, 2023 (Amount in Crores)