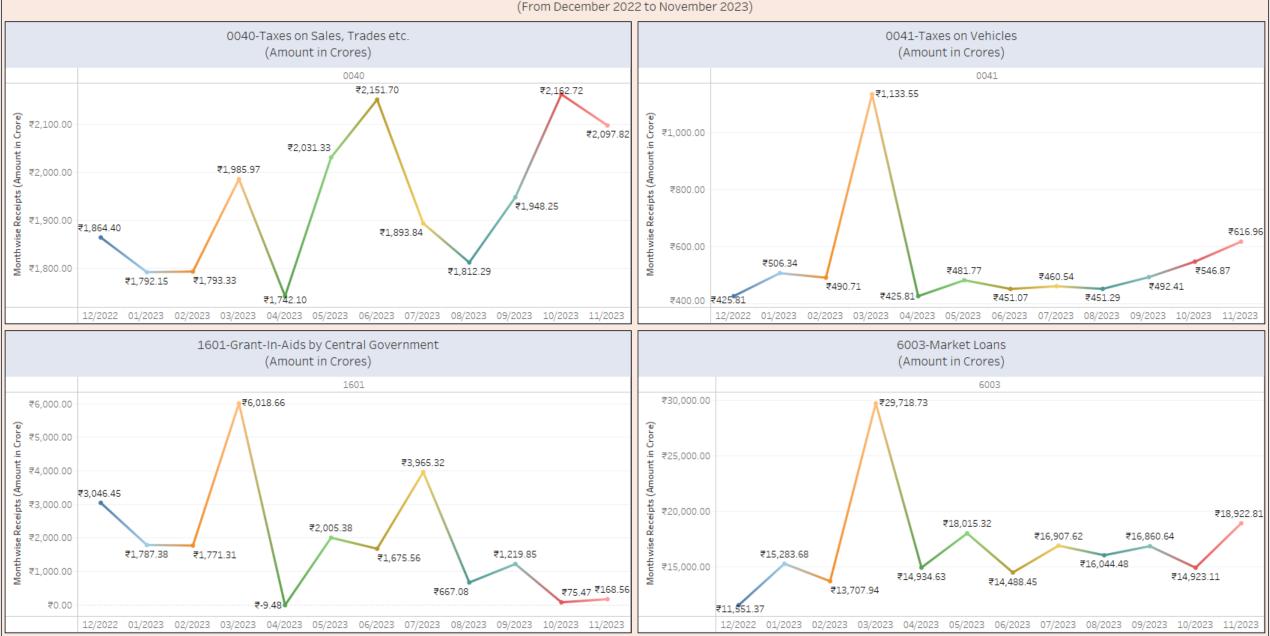

ousing                               | ₹1.06                                |
| 4403 | Capital Outlay on Animal Husbandry                      | ₹0.96                                |
| 4070 | Capital Outlay on Other Administrative Services         | ₹0.21                                |
| 5452 | Capital Outlay on Tourism                               | ₹0.21                                |
| 4220 | Capital Outlay on Information and Publicity             | ₹0.09                                |
|      |                                                         | ₹0.00 ₹500.00 ₹1,000.00              |
|      |                                                         | Amount in crore upto 11/2023 (MHwise |

## Monthly Trends of Some Major Heads (From December 2022 to November 2023)

















## Recovery and Disbursement of Loand and Advances November, 2023 (Amount in Crores)