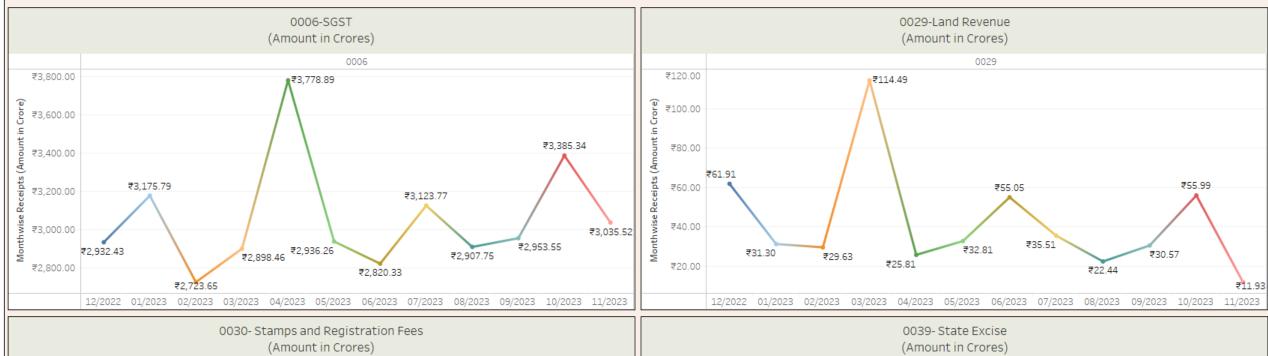

lay on Housing                               | ₹1.06                                |
| 4403 | Capital Outlay on Animal Husbandry                      | ₹0.96                                |
| 4070 | Capital Outlay on Other Administrative Services         | ₹0.21                                |
| 5452 | Capital Outlay on Tourism                               | ₹0.21                                |
| 4220 | Capital Outlay on Information and Publicity             | ₹0.09                                |
|      |                                                         | ₹0.00 ₹500.00 ₹1,000.00              |
|      |                                                         | Amount in crore upto 11/2023 (MHwise |

## Monthly Trends of Some Major Heads (From December 2022 to November 2023)

















## Recovery and Disbursement of Loand and Advances November, 2023 (Amount in Crores)