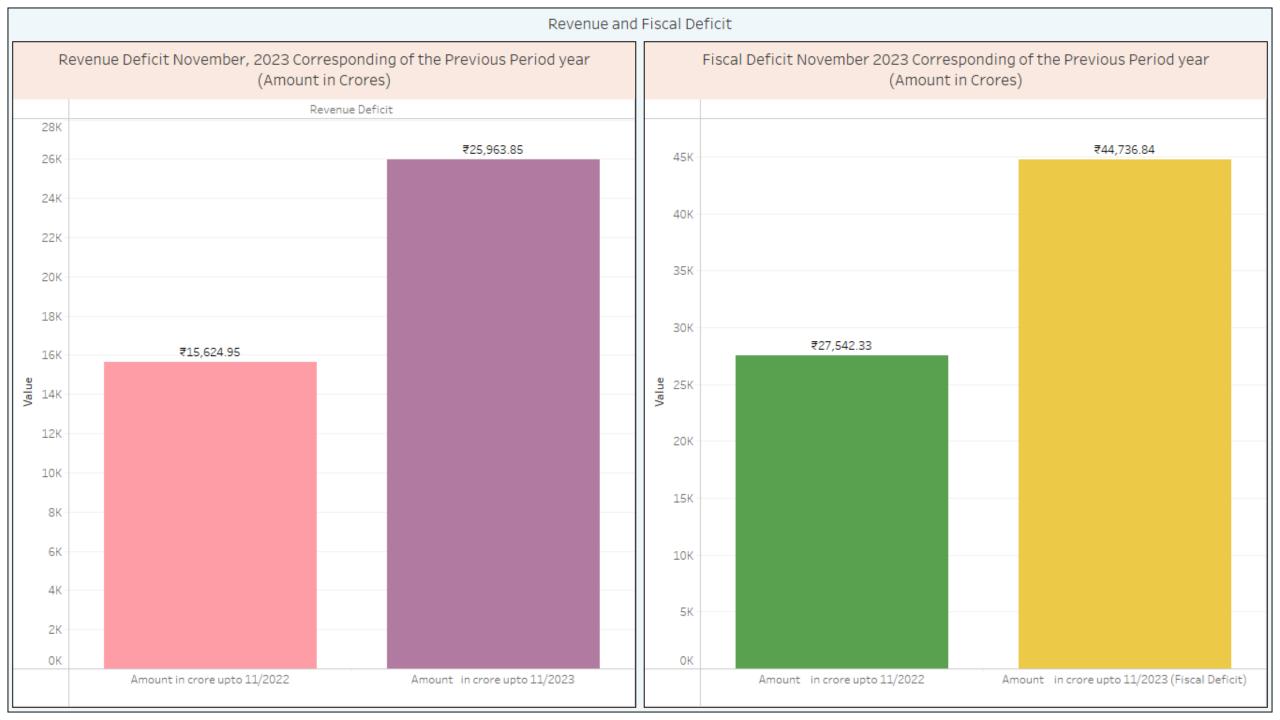

## O/O THE ACCOUNTANT GENERAL (ACCOUNTS & ENTITLEMENT) RAJASTHAN, JAIPUR

ANALYSIS OF MONTHLY CIVIL ACCOUNT OF MONTH NOVEMBER, 2023
GOVERNMENT OF RAJASTHAN

Revenue Receipts (Amount in Crores)

Tax Revenue

₹97,414.09