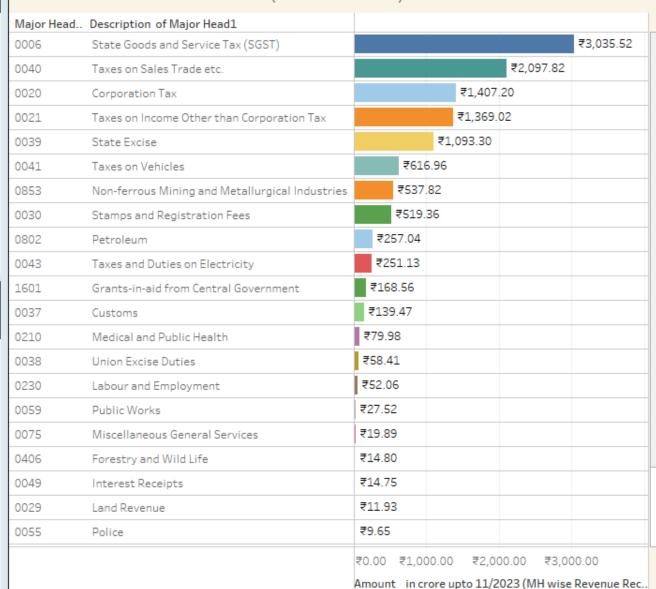

## O/O THE ACCOUNTANT GENERAL (ACCOUNTS & ENTITLEMENT) RAJASTHAN, JAIPUR

ANALYSIS OF MONTHLY CIVIL ACCOUNT OF MONTH NOVEMBER, 2023
GOVERNMENT OF RAJASTHAN

Revenue Receipts (Amount in Crores)



Tax Revenue

₹97,414.09







Revenue Expenditure (Amount in Crores)



Capital Expenditure (Amount in Crores)





## MHwise Capital Expenditure of November, 2023 (Amount in Crores)

|      | Description of Major Head (MHwise Capital Exp. )1       |                                      |
|------|---------------------------------------------------------|--------------------------------------|
| 5054 | Capital Outlay on Roads and Bridges                     | ₹1,085.77                            |
| 4215 | Capital Outlay on Water Supply and Sanitation           | ₹402.56                              |
| 4802 | Capital Outlay on Petroleum                             | ₹260.00                              |
| 4700 | Capital Outlay on Major Irrigation                      | ₹211.71                              |
| 4210 |