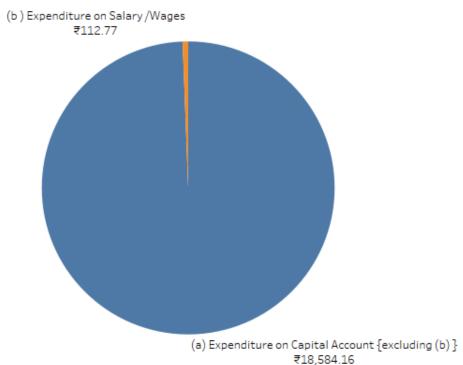

## O/O THE ACCOUNTANT GENERAL (ACCOUNTS & ENTITLEMENT) RAJASTHAN, JAIPUR

ANALYSIS OF MONTHLY CIVIL ACCOUNT OF MONTH NOVEMBER, 2023
GOVERNMENT OF RAJASTHAN

Revenue Receipts (Amount in Crores)



Tax Revenue

₹97,414.09







Revenue Expenditure (Amount in Crores)



Capital Expenditure (Amount in Crores)





## MHwise Capital Expenditure of November, 2023 (Amount in Crores)

|      | Description of Major Head (MHwise Capital Exp. )1       |                                      |
|------|---------------------------------------------------------|--------------------------------------|
| 5054 | Capital Outlay on Roads and Bridges                     | ₹1,085.77                            |
| 4215 | Capital Outlay on Water Supply and Sanitation           | ₹402.56                              |
| 4802 | Capital Outlay on Petroleum                             | ₹260.00                              |
| 4700 | Capital Outlay on Major Irrigation                      | ₹211.71                              |
| 4210 | Capital Outlay on Medical and Public Health             | ₹211.67