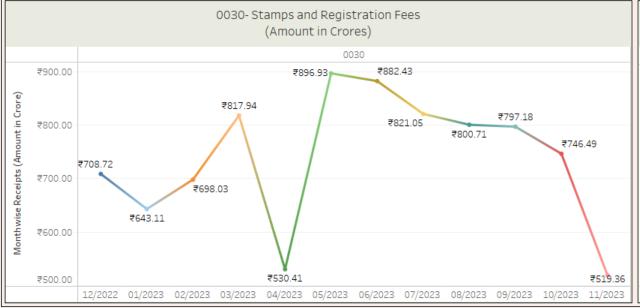

y on Housing                               | ₹1.06                                |
| 4403 | Capital Outlay on Animal Husbandry                      | ₹0.96                                |
| 4070 | Capital Outlay on Other Administrative Services         | ₹0.21                                |
| 5452 | Capital Outlay on Tourism                               | ₹0.21                                |
| 4220 | Capital Outlay on Information and Publicity             | ₹0.09                                |
|      |                                                         | ₹0.00 ₹500.00 ₹1,000.00              |
|      |                                                         | Amount in crore upto 11/2023 (MHwise |

## Monthly Trends of Some Major Heads (From December 2022 to November 2023)

















## Recovery and Disbursement of Loand and Advances November, 2023 (Amount in Crores)