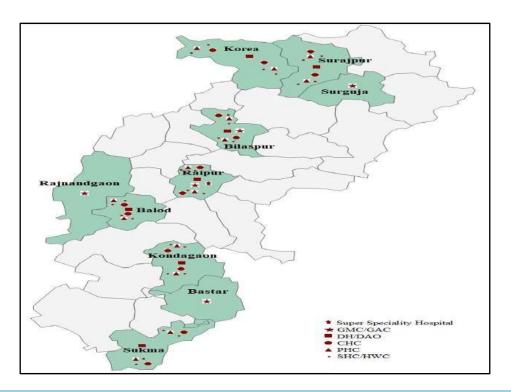

#### All five apex units

- Director, Health Services
- Director, Medical Education
- Chhattisgarh Medical Services Corporation Limited.
- Director, AYUSH
- · Mission Director, National Health Mission

Seven districts (Balod, Bilaspur, Kondagaon, Korea, Raipur, Sukma and Surajpur) for field study out of 28 districts selected using SRSWOR method

- Seven District Hospitals pertaining to each of the selected districts.
- Seven Chief Medical and Health Offices pertaining to each of the selected districts.
- 14 Community Health Centres (CHCs), two in each selected districts.
- 14 Primary Health Centres (PHCs), one under each CHC
- 28 Sub Health Centres (SHCs) two under each PHC
- Five medical colleges and attached hospitals, one from each Division.
- The lone Super Speciality Hospital DKS PGI Super Speciality Hospital, Raipur (DKSPGI)
- Seven District Ayurveda Officer (DAO) out of total 22 DAOs and 77 AYUSH dispensaries under seven DAOs
- All two Ayurvedic Colleges and attached hospitals
- The only Drug Testing Laboratory and Pharmacy of AYUSH in the State was also covered.
- In CGMSCL, out of 156 tenders for drugs, 78 tenders were selected and out of 122 equipment tenders, 61 tenders were selected on the basis of stratified sampling method
- All Covid-19 pandemic procurement were reviewed.

The selected field units are marked in the following map of Chhattisgarh indicating uniform geographical representation: