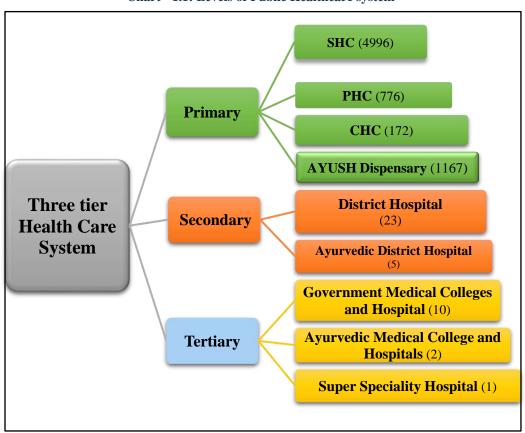

#### 1.3 Overview of healthcare institutions in the State

Availability, accessibility and usability of sound healthcare system are essential requirements to meet the challenges in the field of Health. The public healthcare institutions in the State are divided into three levels for providing primary care, secondary care and tertiary care under administrative control of Department, as detailed in *Chart - 1.1*.

Chart - 1.1: Levels of Public Healthcare system

(Figures inside brackets represent number of institutions available in the State as on 31.03.22)