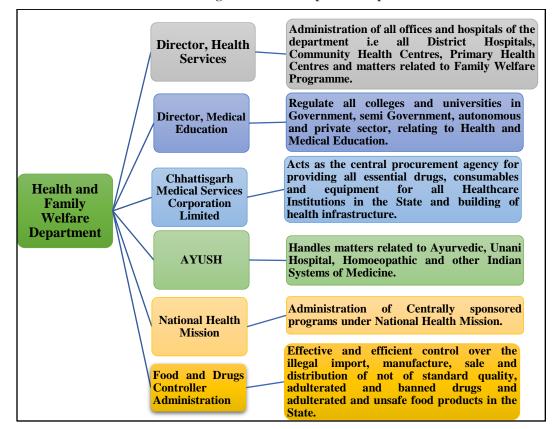

## 1.4 Organisational Set-up

The Secretary of the Department, GoCG is the executive authority for making policies and decisions in respect of health, medical education and family welfare schemes. The Secretary is assisted by the Director, Health Services (DHS); Director, Medical Education (DME); Director, Ayurveda, Yoga and Natural Treatment, Unani, Siddha and Homeopathy (AYUSH); Mission Director, National Health Mission (NHM) and Managing Director, Chhattisgarh Medical Services Corporation Limited (CGMSCL) and Controller, Food and Drugs Administration (FDCA).

The organisational set-up of the Department and the CGMSCL has been depicted in *Chart - 1.2* 

Chart - 1.2: Organisational set-up of the Department