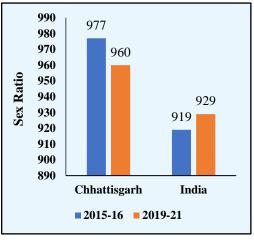

#### 1.5 Status of Health Indicators in the State

Health indicator is a yardstick to assess the performance of Government to improve the healthcare facilities. A comparison of Chhattisgarh with the overall performance of India in terms of important health indicators is shown in *Chart - 1.3 (a), (b), (c), (d), (e) and (f)*. Indicator wise performance of the State in comparison to India has been discussed in **Chapter - 9**.

Chart - 1.3(f): Sex ratio at birth for children born in the last five years (females per 1,000 males)

(Source: SRS special bulletin on Maternal Mortality in India 2015-17, 2018-20 and NFHS-4 and NFHS-5)