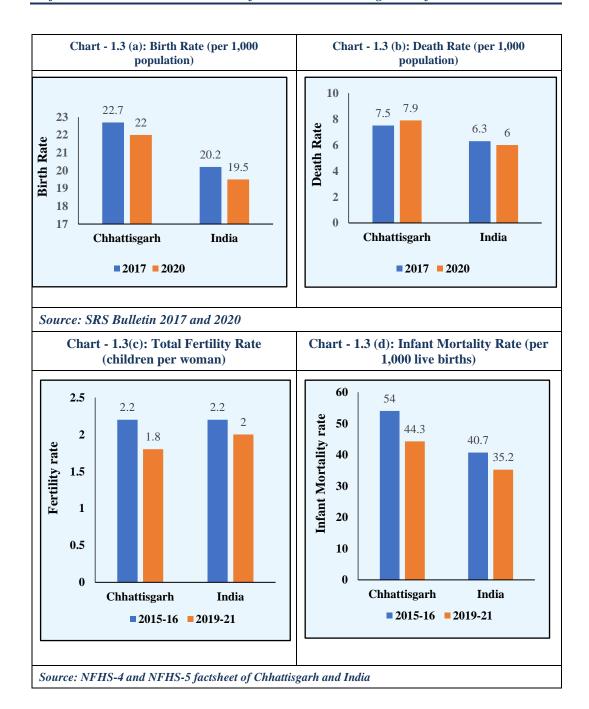

#### 1.5 Status of Health Indicators in the State

Health indicator is a yardstick to assess the performance of Government to improve the healthcare facilities. A comparison of Chhattisgarh with the overall performance of India in terms of important health indicators is shown in *Chart - 1.3 (a), (b), (c), (d), (e) and (f)*. Indicator wise performance of the State in comparison to India has been discussed in **Chapter - 9**.