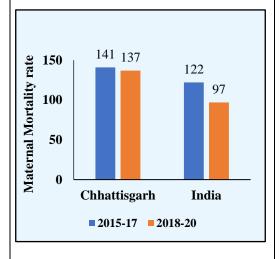

#### 1.5 Status of Health Indicators in the State

Health indicator is a yardstick to assess the performance of Government to improve the healthcare facilities. A comparison of Chhattisgarh with the overall performance of India in terms of important health indicators is shown in *Chart - 1.3 (a), (b), (c), (d), (e) and (f)*. Indicator wise performance of the State in comparison to India has been discussed in **Chapter - 9**.