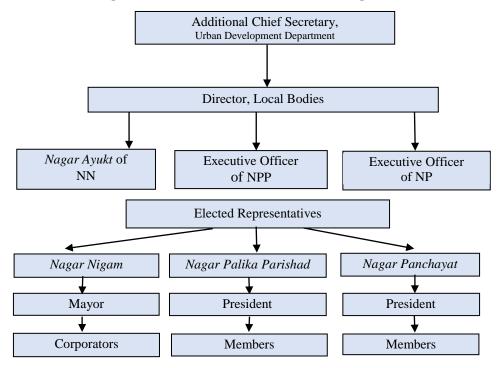

## Appendix - I

(Reference: Paragraph 1.4, Page 2)

The organisational structure for functioning of ULBs in the State

(Source: Director, Local Bodies, Lucknow)