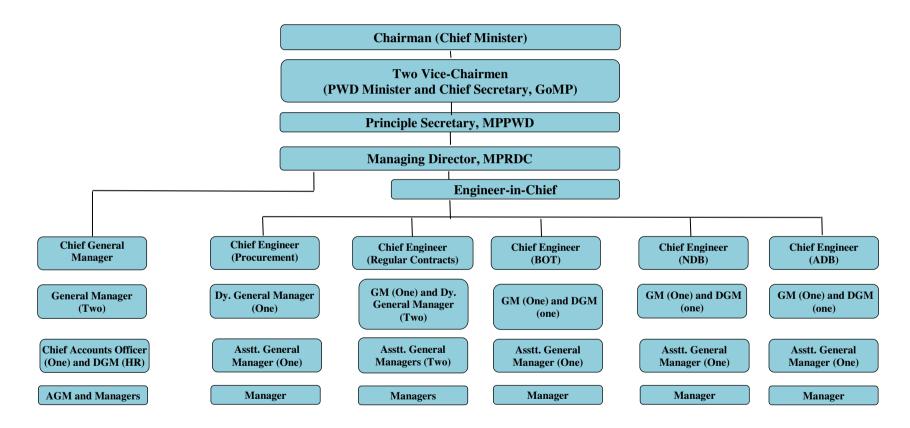

| 0                         | 0                                                                 | 64.63             | 5.00   | 0                         | 0                                                                 | 0                 |  |  |  |  |  |
| 2017-18 | 89.00                                                                                                                                                           | 0                         | 0                                                                 | 60.50             | 25.00  | 0                         | 0                                                                 | 0                 |  |  |  |  |  |

#### **Organisation setup of the Company**

(Referred to in Paragraph 4.1.2)



# Details of road projects selected in this Performance Audit

(Referred to in Paragraph 4.1.5)

| Status<br>(Completed/<br>Terminated) | Mode + Type of<br>road   | Project Name given                | Name of roads in project                                                       | Length<br>(kms.) | Project Cost<br>(₹ in crore) |
|--------------------------------------|--------------------------|-----------------------------------|--------------------------------------------------------------------------------|------------------|------------------------------|
|                                      |                          | Bhopal-1                          | Betul-Athner                                                                   | 34.50            | 83.92