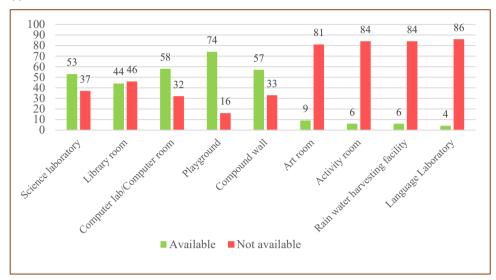

Appendix-1.1

(Reference: Paragraph-1.7.1, Page-9)

Year-wise breakup of outstanding Inspection Reports and Paragraphs issued upto 31 March 2018

|          | real-wise Dieakup of Outstallul             | Leanup of          | Juestanum      | inspection gr | OII INCPOILES  | ally ralas | Inspection Nepol is and I alagraphis issued upto 21 Mai Cil | I IC OIdn n   | ialen 2010     | )                  |                |
|----------|---------------------------------------------|--------------------|----------------|---------------|----------------|------------|-------------------------------------------------------------|---------------|----------------|--------------------|----------------|
| 5        |                                             | Less than One Year | One Year       | 1 to 2        | 1 to 2 years   | 2 to 5     | 2 to 5 years                                                | 5 to 10 years | years          | More than 10 years | 10 years       |
| No<br>No | Name of the Department                      | No of<br>IRs       | No of<br>Paras | No of IRs     | No of<br>Paras | No of IRs  | No of Paras                                                 | No of IRs     | No of<br>Paras | No of IRs          | No of<br>Paras |
| -        | Administration & Justice                    | 0                  | 0              | 0             | 0              | 4          | 14                                                          | 0             | 0              | 1                  | 1              |
| 2        | Administrative Training Institute           | 0                  | 0              | 0             | 0              | -          | 3                                                           | 0             | 0              | 0                  | 0              |
| ж        | Advocate General                            | 0                  | 0              | 0             | 0              | 2          | 5                                                           | 0             | 0              | -                  | 1              |
| 4        | Agriculture                                 | 0                  | 0              | 3             | 10             | 5          | 28                                                          | 9             | 32             | 3                  | 7              |
| 5        | Animal Husbandry and Veterinary<br>Services | 0                  | 0              | 2             | 14             | 2          | 17                                                          | 1             | 7              | 1                  | 9              |
| 9        | Archaeology & Museum                        | 0                  | 0              | 1             | 7              | 9          | 52                                                          | 2             | 6              | 5                  | ~              |
| 7        | Archieves                                   | 0                  | 0              | 0             | 0              | 2          | 5                                                           | 0             | 0              | 0                  | 0              |
| ∞        | Consumer Forum                              | 0                  | 0              | 0             | 0              | 0          | 0                                                           | 0             | 0              | 0                  | 0              |
| 6        | Disabled Welfare                            | 0                  | 0              | 0             | 0              | 0          | 0                                                           | 0             | 0              | 3                  | 4              |
| 10       | District Administration                     | 0                  | 0              | 0             | 0              | 0          | 0                                                           | 0             | 0              | 0                  | 0              |
| 11       | Personnel and Administrative Reforms        | 0                  | 0              | 2             | 14             | 13         | 119                                                         | 12            | 39             | 44                 | 135            |
| 12       | Drug Controller                             | 0                  | 0              | 4             | 5              | 7          | 11                                                          | 0             | 0              | 3                  | 3              |
| 13       | Election                                    | 0                  | 0              | 2             | 12             | 1          | 7                                                           | 3             | 11             | 3                  | 10             |
| 14       | Employment & Training                       | 0                  | 0              | 25            | 160            | 32         | 134                                                         | 27            | 41             | 8                  | 10             |
| 15       | Employees State Insurance                   | 0                  | 0              | 20            | 95             | 12         | 50                                                          | 4             | 9              | 1                  | 1              |
| 16       | Factories & Boilers                         | 0                  | 0              | 0             | 0              | 0          | 0                                                           | 0             | 0              | 0                  | 0              |
| 17       | Finance                                     | 10                 | 63             | 3             | 27             | 9          | 32                                                          | 1             | 2              | 14                 | 28             |
| 18       | Finance & Fiscal Policy                     | 0                  | 0              | 0             | 0              | 3          | 24                                                          | 2             | 7              | 0                  | 0              |
| 19       | Fire & Emergency                            | 0                  | 0              | 8             | 36             | 5          | 23                                                          | 2             | 3              | 0                  | 0              |
| 20       | Fisheries                                   | 0                  | 0              | 0             | 0              | 1          | 7                                                           | 1             | 6              | 1                  | 1              |
| 21       | Governor's Office                           | 0                  | 0              | 0             | 0              | 0          | 0                                                           | 0             | 0              | 0                  | 0              |
| 22       | Guest House                                 | 0                  | 0              | 0             | 0              | 2          | 11                                                          | 2             | 7              | 5                  | 10             |
| 23       | Health & Family Welfare                     | 58                 | 434            | 09            | 448            | 125        | 659                                                         | 66            | 569            | 63                 | 143            |
| 24       | Higher Education                            | 35                 | 342            | 135           | 696            | 162        | 1,030                                                       | 92            | 291            | 109                | 413            |
| 25       | Home Guard                                  | 0                  | 0              | 1             | 5              | 1          | 4                                                           | 9             | 6              | 2                  | 2              |
|          |                                             |                    |                |               |                |            |                                                             |               |                |                    |                |