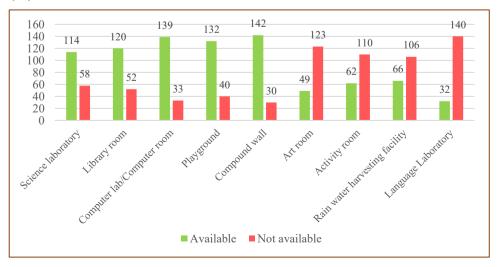

Appendix-1.1

(Reference: Paragraph-1.7.1, Page-9)

Year-wise breakup of outstanding Inspection Reports and Paragraphs issued upto 31 March 2018

|          | real-wise Dieakup of Outstallul             | Leanup of          | Juestanum      | inspection gr | OII INCPOILES  | ally ralas | Inspection Nepol is and I alagraphis issued upto 21 Mai Cil | I IC OIdn n   | ialen 2010     | )                  |                |
|----------|---------------------------------------------|--------------------|----------------|---------------|----------------|------------|-------------------------------------------------------------|---------------|----------------|--------------------|----------------|
| 5        |                                             | Less than One Year | One Year       | 1 to 2        | 1 to 2 years   | 2 to 5     | 2 to 5 years                                                | 5 to 10 years | years          | More than 10 years | 10 years       |
| No<br>No | Name of the Department                      | No of<br>IRs       | No of<br>Paras | No of IRs     | No of<br>Paras | No of IRs  | No of Paras                                                 | No of IRs     | No of<br>Paras | No of IRs          | No of<br>Paras |
| -        | Administration & Justice                    | 0                  | 0              | 0             | 0              | 4          | 14                                                          | 0             | 0              | 1                  | 1              |
| 2        | Administrative Training Institute           | 0                  | 0              | 0             | 0              | -          | 3                                                           | 0             | 0              | 0                  | 0              |
| ж        | Advocate General                            | 0                  | 0              | 0             | 0              | 2          | 5                                                           | 0             | 0              | -                  | 1              |
| 4        | Agriculture                                 | 0                  | 0              | 3             | 10             | 5          | 28                                                          | 9             | 32             | 3                  | 7              |
| 5        | Animal Husbandry and Veterinary<br>Services | 0                  | 0              | 2             | 14             | 2          | 17                                                          | 1             | 7              | 1                  | 9              |
| 9        | Archaeology & Museum                        | 0                  | 0              | 1             | 7              | 9          | 52                                                          | 2             | 6              | 5                  | ~              |
| 7        | Archieves                                   | 0                  | 0              | 0             | 0              | 2          | 5                                                           | 0             | 0              | 0                  | 0              |
| ∞        | Consumer Forum                              | 0                  | 0              | 0             | 0              | 0          | 0                                                           | 0             | 0              | 0                  | 0              |
| 6        | Disabled Welfare                            | 0                  | 0              | 0             | 0              | 0          | 0                                                           | 0             | 0              | 3                  | 4              |
| 10       | District Administration                     | 0                  | 0              | 0             | 0              | 0          | 0                                                           | 0             | 0              | 0                  | 0              |
| 11       | Personnel and Administrative Reforms        | 0                  | 0              | 2             | 14             | 13         | 119                                                         | 12            | 39             | 44                 | 135            |
| 12       | Drug Controller                             | 0                  | 0              | 4             | 5              | 7          | 11                                                          | 0             | 0              | 3                  | 3              |
| 13       | Election                                    | 0                  | 0              | 2             | 12             | 1          | 7                                                           | 3             | 11             | 3                  | 10             |
| 14       | Employment & Training                       | 0                  | 0              | 25            | 160            | 32         | 134                                                         | 27            | 41             | 8                  | 10             |
| 15       | Employees State Insurance                   | 0                  | 0              | 20            | 95             | 12         | 50                                                          | 4             | 9              | 1                  | 1              |
| 16       | Factories & Boilers                         | 0                  | 0              | 0             | 0              | 0          | 0                                                           | 0             | 0              | 0                  | 0              |
| 17       | Finance                                     | 10                 | 63             | 3             | 27             | 9          | 32                                                          | 1             | 2              | 14                 | 28             |
| 18       | Finance & Fiscal Policy                     | 0                  | 0              | 0             | 0              | 3          | 24                                                          | 2             | 7              | 0                  | 0              |
| 19       | Fire & Emergency                            | 0                  | 0              | 8             | 36             | 5          | 23                                                          | 2             | 3              | 0                  | 0              |
| 20       | Fisheries                                   | 0                  | 0              | 0             | 0              | 1          | 7                                                           | 1             | 6              | 1                  | 1              |
| 21       | Governor's Office                           | 0                  | 0              | 0             | 0              | 0          | 0                                                           | 0             | 0              | 0                  | 0              |
| 22       | Guest House                                 | 0                  | 0              | 0             | 0              | 2          | 11                                                          | 2             | 7              | 5                  | 10             |
| 23       | Health & Family Welfare                     | 58                 | 434            | 09            | 448            | 125        | 659                                                         | 66            | 569            | 63                 | 143            |
| 24       | Higher Education                            | 35                 | 342            | 135           | 696            | 162        | 1,030                                                       | 92            | 291            | 109                | 413            |
| 25       | Home Guard                                  | 0                  | 0              | 1             | 5              | 1          | 4                                                           | 9             | 6              | 2                  | 2              |
|          |                                             |                    |                |               |                |            |                                                             |               |                |                    |                |