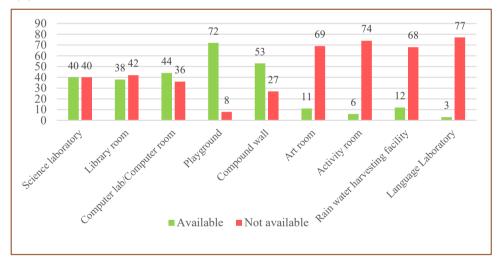

Appendix-1.1

(Reference: Paragraph-1.7.1, Page-9)

Year-wise breakup of outstanding Inspection Reports and Paragraphs issued upto 31 March 2018

|          | real-wise Dieakup of Outstallul             | Leanup of          | Juestanum      | inspection gr | OII INCPOILES  | ally ralas | Inspection Nepol is and I alagraphis issued upto 21 Mai Cil | I IC OIdn n   | ialen 2010     | )                  |                |
|----------|---------------------------------------------|--------------------|----------------|---------------|----------------|------------|-------------------------------------------------------------|---------------|----------------|--------------------|----------------|
| 5        |                                             | Less than One Year | One Year       | 1 to 2        | 1 to 2 years   | 2 to 5     | 2 to 5 years                                                | 5 to 10 years | years          | More than 10 years | 10 years       |
| No<br>No | Name of the Department                      | No of<br>IRs       | No of<br>Paras | No of IRs     | No of<br>Paras | No of IRs  | No of Paras                                                 | No of IRs     | No of<br>Paras | No of IRs          | No of<br>Paras |
| -        | Administration & Justice                    | 0                  | 0              | 0             | 0              | 4          | 14                                                          | 0             | 0              | 1                  | 1              |
| 2        | Administrative Training Institute           | 0                  | 0              | 0             | 0              | -          | 3                                                           | 0             | 0              | 0                  | 0              |
| ж        | Advocate General                            | 0                  | 0              | 0             | 0              | 2          | 5                                                           | 0             | 0              | -                  | 1              |
| 4        | Agriculture                                 | 0                  | 0              | 3             | 10             | 5          | 28                                                          | 9             | 32             | 3                  | 7              |
| 5        | Animal Husbandry and Veterinary<br>Services | 0                  | 0              | 2             | 14             | 2          | 17                                                          | 1             | 7              | 1                  | 9              |
| 9        | Archaeology & Museum                        | 0                  | 0              | 1             | 7              | 9          | 52                                                          | 2             | 6              | 5                  | ~              |
| 7        | Archieves                                   | 0                  | 0              | 0             | 0              | 2          | 5                                                           | 0             | 0              | 0                  | 0              |
| ∞        | Consumer Forum                              | 0                  | 0              | 0             | 0              | 0          | 0                                                           | 0             | 0              | 0                  | 0              |
| 6        | Disabled Welfare                            | 0                  | 0              | 0             | 0              | 0          | 0                                                           | 0             | 0              | 3                  | 4              |
| 10       | District Administration                     | 0                  | 0              | 0             | 0              | 0          | 0                                                           | 0             | 0              | 0                  | 0              |
| 11       | Personnel and Administrative Reforms        | 0                  | 0              | 2             | 14             | 13         | 119                                                         | 12            | 39             | 44                 | 135            |
| 12       | Drug Controller                             | 0                  | 0              | 4             | 5              | 7          | 11                                                          | 0             | 0              | 3                  | 3              |
| 13       | Election                                    | 0                  | 0              | 2             | 12             | 1          | 7                                                           | 3             | 11             | 3                  | 10             |
| 14       | Employment & Training                       | 0                  | 0              | 25            | 160            | 32         | 134                                                         | 27            | 41             | 8                  | 10             |
| 15       | Employees State Insurance                   | 0                  | 0              | 20            | 95             | 12         | 50                                                          | 4             | 9              | 1                  | 1              |
| 16       | Factories & Boilers                         | 0                  | 0              | 0             | 0              | 0          | 0                                                           | 0             | 0              | 0                  | 0              |
| 17       | Finance                                     | 10                 | 63             | 3             | 27             | 9          | 32                                                          | 1             | 2              | 14                 | 28             |
| 18       | Finance & Fiscal Policy                     | 0                  | 0              | 0             | 0              | 3          | 24                                                          | 2             | 7              | 0                  | 0              |
| 19       | Fire & Emergency                            | 0                  | 0              | 8             | 36             | 5          | 23                                                          | 2             | 3              | 0                  | 0              |
| 20       | Fisheries                                   | 0                  | 0              | 0             | 0              | 1          | 7                                                           | 1             | 6              | 1                  | 1              |
| 21       | Governor's Office                           | 0                  | 0              | 0             | 0              | 0          | 0                                                           | 0             | 0              | 0                  | 0              |
| 22       | Guest House                                 | 0                  | 0              | 0             | 0              | 2          | 11                                                          | 2             | 7              | 5                  | 10             |
| 23       | Health & Family Welfare                     | 58                 | 434            | 09            | 448            | 125        | 659                                                         | 66            | 569            | 63                 | 143            |
| 24       | Higher Education                            | 35                 | 342            | 135           | 696            | 162        | 1,030                                                       | 92            | 291            | 109                | 413            |
| 25       | Home Guard                                  | 0                  | 0              | 1             | 5              | 1          | 4                                                           | 9             | 6              | 2                  | 2              |
|          |                                             |                    |                |               |                |            |                                                             |               |                |                    |                |