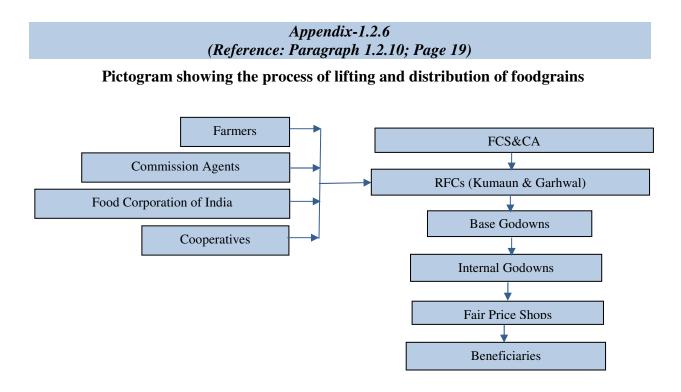

els will be treated as organic foreign matter. For determination of the size of the brokens average length of the principal class of rice should be taken into account.
- 4. Inorganic foreign matter shall not exceed 0.25 *per cent* in any lot, if it is more, the stocks should be cleaned and brought within the limit. Kernels or pieces of kernels having mud sticking on surface of rice shall be treated as Inorganic foreign matter.
- 5. In case of rice prepared by pressure parboiling technique, it will be ensured that correct process of parboiling is adopted i.e. pressure applied, the time for which pressure is applied, proper gelatinization, aeration and drying before milling are adequate so that the colour and cooking time of parboiled rice are good and free from encrustation of the grains.



| Appendix-1.2.7                           |  |
|------------------------------------------|--|
| (Reference: Paragraph 1.2.10.2; Page 20) |  |

#### **Details of Ration Cards and units**

| Pre-digitization (April 2013 to September 2015) |                  |                   |                 |                 |          |  |  |  |
|-------------------------------------------------|------------------|-------------------|-----------------|-----------------|----------|--|--|--|
| Num                                             | ber of Ration Ca | ards              |                 | Number of units | 1        |  |  |  |
| APL                                             | BPL              | AAY               | APL             | BPL             | AAY      |  |  |  |
| 23,20,366