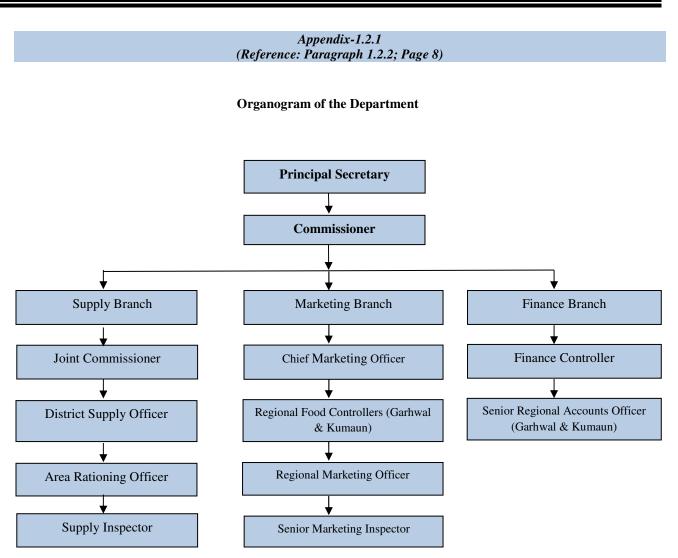

| 00<br>01<br>01<br>02<br>02<br>15<br>97<br>All Chapters<br>All Chapters         | 19.07.2004<br>12.01.2005<br>05.10.2005<br>19.04.2006<br>27.06.2007<br>07.03.2008<br>13.07.2009<br>22.09.2010<br>29.03.2011<br>11.12.2012<br>18.09.2013<br>27.11.2014<br>03.11.2015<br>07.11.2016<br>02.05.2017               | 22.09.2003<br>18.10.2004<br>11.04.2005<br>04.01.2006<br>18.07.2006<br>26.09.2007<br>06.06.2008<br>12.10.2009<br>21.12.2010<br>28.06.2011<br>10.03.2013<br>17.12.2013<br>26.02.2015<br>02.06.2016<br>06.02.2017<br>01.08.2017               |



#### Appendix-1.2.2 (Reference: Paragraph 1.2.4; Page 9)

#### **Details of sampling**

| Region   | Sampled<br>Base godown | Sampled<br>District | Sampled Tehsil                                                 | Sampled Internal Godown |             |               |  |
|----------|------------------------|---------------------|----------------------------------------------------------------|-------------------------|-------------|---------------|--|
|          | Jwalapur               | Tehri               | Narendra Nagar                                                 | Chaudah Bigha           | Gaza        |               |  |
| Garhwal  | Jwalapui               | Tellit              | Tehri                                                          | New Tehri               | Chamba