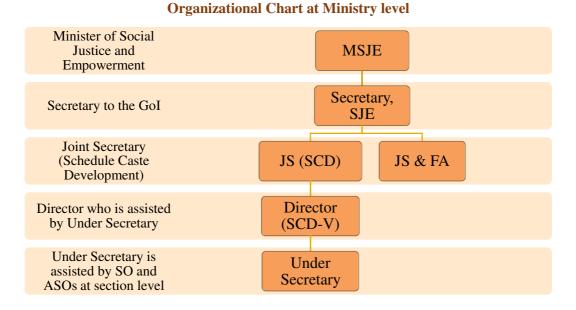

#### Organisational structure in five selected States for implementation of PMS-SC