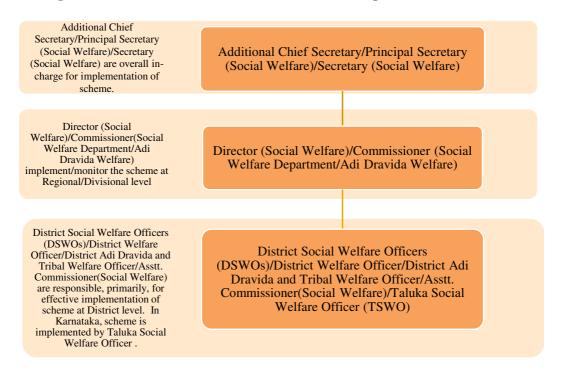

#### Organisational structure in five selected States for implementation of PMS-SC