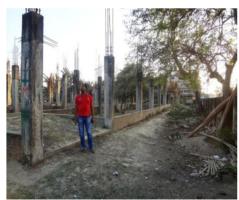

It was seen in audit that the doctors from concerned health centres reported difficulties in using the machine due to which the machines were lying idle. The expert committee formed in this regard opined (January 2014) that the Karl Storz brand Laparoscopic Machines were more comfortable to operate. Subsequently, during 2013-14, 11 Single Puncture Laparoscopic sets of Karl Storz brand were procured and provided to 11 DHs.

Maxer brand Laparoscopic machine lying idle in Lakhimpur (30.06.2016)

NRHM, Assam however, stated that two Maxer brand Single Puncture Laparoscopic machines were in use in two districts<sup>36</sup> and 16 machines remained unutilised. Status of other 12 machines was not given. It was also stated that training of doctors to operate those machines had not been imparted.