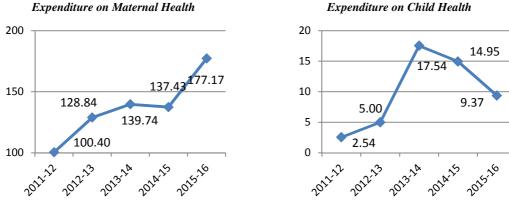

Thus unspent balances resulted only in partial achievement of targeted goals, including fund cuts by the GoI, which have been discussed in the succeeding chapters.

It was also observed that expenditure on maternal health showed an increasing trend during 2011-16 except in the year 2014-15, while on child health, expenditure incurred depicted a decreasing trend after 2013-14, as shown in **Chart-3**:

Chart-3
Position of funds utilised under Maternal Health and Child health
(₹ in crore)

Source: Departmental records.

NRHM, Assam demanded ₹ 135.64 crore of which GoI approved ₹ 92.00 crore during 2011-16 under Child Health, but only ₹ 49.40 crore (36.42 *per cent*) of the demanded amount could be utilised. Thus, inspite of having Infant Mortality Rate

(IMR) of 48 against the target of 25 as per NRHM Framework, there was decreasing trend of expenditure under Child Health after 2013-14.

The specific reasons for less utilisation of funds were neither found on record nor stated to Audit, though called for (March 2017).