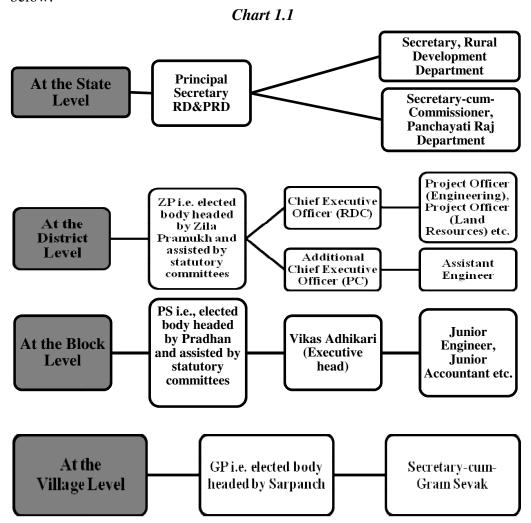

# 1.2 Organisational Set up

Rural Development Department (RDD) and Panchayati Raj Department (PRD) dealing with the affairs of the PRIs are under the administrative control of Principal Secretary, Rural Development and Panchayati Raj Department (RD&PRD). The organisational set up of the PRIs is given in **Chart 1.1** below: