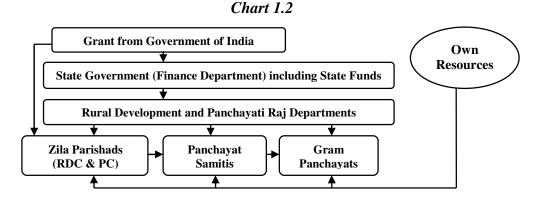

### 1.11.1 Source of Funds

The receipts and expenditure of PRIs from all the sources are compiled by PRD and RDD separately at the State level. The schemes of PRD and RDD are executed by all the three tiers of PRIs. The fund flow of PRIs is given in **Chart 1.2** below: