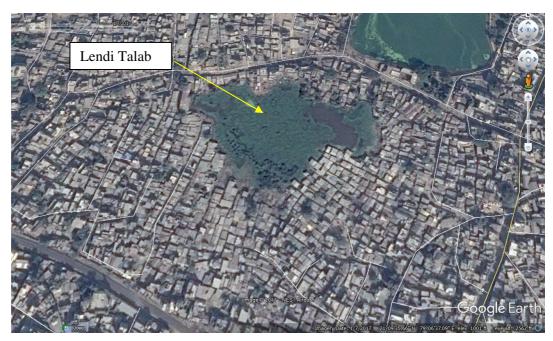

## Annexure I

(Reference: Paragraph number 4.3.2.2)

Image No. 1: Google Earth Image of May 2005 of Lendi Talab, Nagpur

Image No. 2: Google Earth Image of July 2017 of Lendi Talab, Nagpur