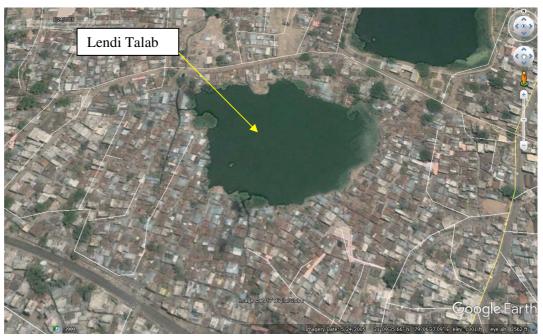

## Annexure I

(Reference: Paragraph number 4.3.2.2)

Image No. 1: Google Earth Image of May 2005 of Lendi Talab, Nagpur

Image No. 2: Google Earth Image of July 2017 of Lendi Talab, Nagpur