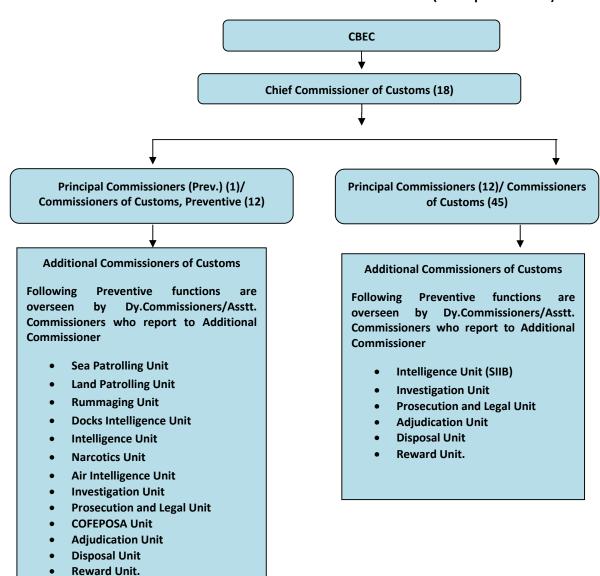

| 5( Kanpur,<br>Lucknow, Meerut,<br>Noida, Patna)                          | 248                      | 248             |
| Hyderabad         | 3                      | 3 (Hyderabad,<br>Vishakhapatnam,<br>Bhubaneswar)                         | 225                      | 225             |
| Kolkata           | 6                      | 3(Kolkata (Port),<br>Kolkata (Airport)<br>and Preventive<br>West Bengal) | 458                      | 258             |
| Total             | 51*                    | 31                                                                       | 2377                     | 2177            |

\*source: Information received from field offices

### Annexure 4 Organisational Structure of Preventive Wing of Customs department

(Refer para No. 3.1)



Annexure 5
Requirement of crew as specified by DOL

(Refer para No.3.6.1)

| Cat              | egory-l         | Cat              | egory-II           | Categor        | y-IIIA/B        |
|------------------|-----------------|------------------|--------------------|----------------|-----------------|
| Post             | Number required | Post             | Number<br>required | Post           | Number required |
| Skipper          | 1               | Skipper          | 1                  | Sukhani        | 1               |
| Engineer         | 1               | Engineer         | 1                  | L.<br>Mechanic | 1               |
| Tindel           | 1               | Skipper mate     | 1                  | Seamen         | 1               |
| Engine<br>Driver | 1               |