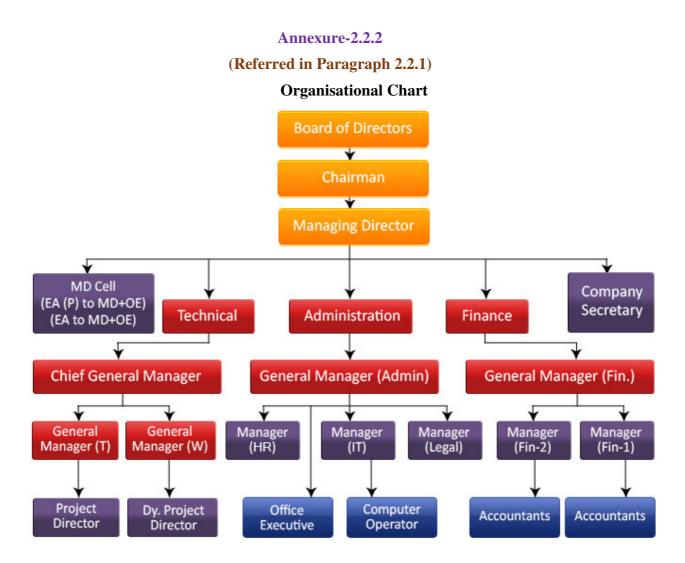

at Patna   | 2014-15          | 15.36                                      | 7.50                          | 13.72                             | 7.67                                                               | 55.90                                               | -                                                         | -                                              |
| Total   | 07                                         |                  | 40.48                                      | 26.75                         | 34.40                             | 17.41                                                              |                                                     |                                                           |                                                |



#### (Referred to in Paragraph 2.2.5)

## Financial Position and working results of Bihar Urban Infrastructure Development **Corporation Limited**

#### **Financial Position**

| (\metore                                 |         |         |         |          |          |  |  |  |
|------------------------------------------|---------|---------|---------|----------|----------|--|--|--|
| Particulars                              | 2010-11 | 2011-12 | 2012-13 | 2013-14  | 2014-15* |  |  |  |
| I. EQUITY AND LIABILITIES                |         |         |         |          |          |  |  |  |
| 1. Shareholders' Funds                   |         |         |         |          |          |  |  |  |
| (a) Share Capital                        | 5.00    | 5.00    | 5.00    | 5.00     | 5.00