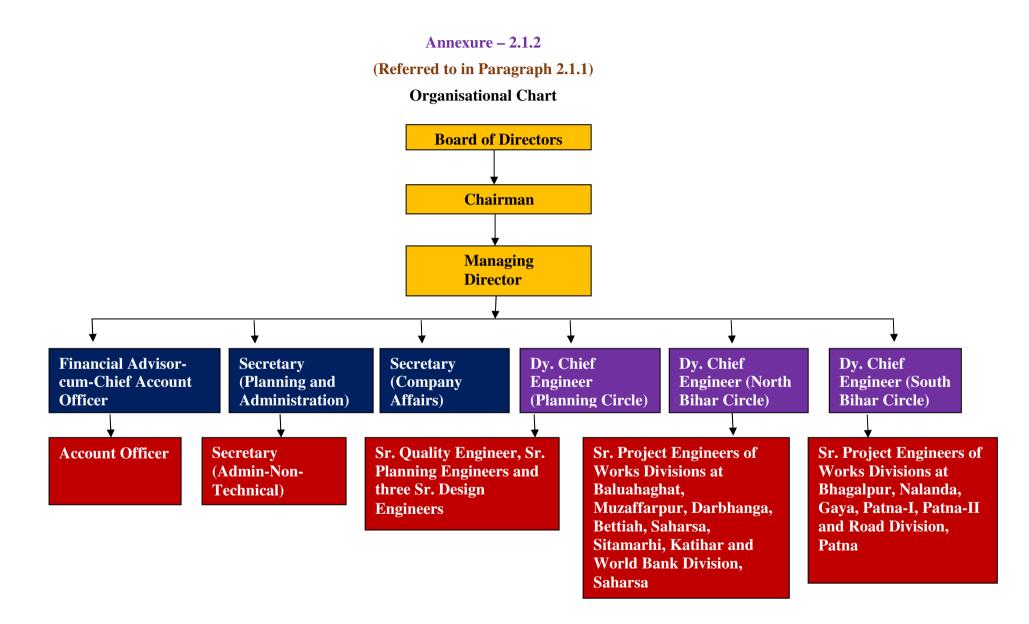

| 670.73                      | 570                | 9884.16                     | 139                | 579.50                      | 431                | 9304.66                           |
|         | Other Structures | 208                | 847.94                            | 4                        | 10.50                       | 212                | 858.44                      | 17                 | 27.09                       | 195                | 831.35                            |
| Total   |                  |                    |                                   | 1259                     | 10262.90                    |                    |                             | 914                | 4344.29                     | 626                | 10136.01                          |



# Annexure - 2.1.3 (Referred to in Paragraph 2.1.5)

## (A) Financial Position of Bihar Rajya Pul Nirman Nigam Limited for the period from 2010-11 to 2014-15

(₹ in crore)

| Particulars                      | 2010-11 | 2011-12 | 2012-13 | 2013-14       | 2014-15       |
|----------------------------------|---------|---------|---------|---------------|---------------|
|                                  |         |         |         | (Provisional) | (Provisional) |
| Paid up Capital                  | 3.50    | 3.50    | 3.50    | 3.50          | 3.50          |
| Reserves & Surplus               | 166.50  | 250.14  | 313.34  | 385.19        | 464.86        |
| Non-current liabilities          | 4945.30 | 6622.74 | 8063.44 | 9809.14       | 11725.38      |
| Current Liabilities & Provisi