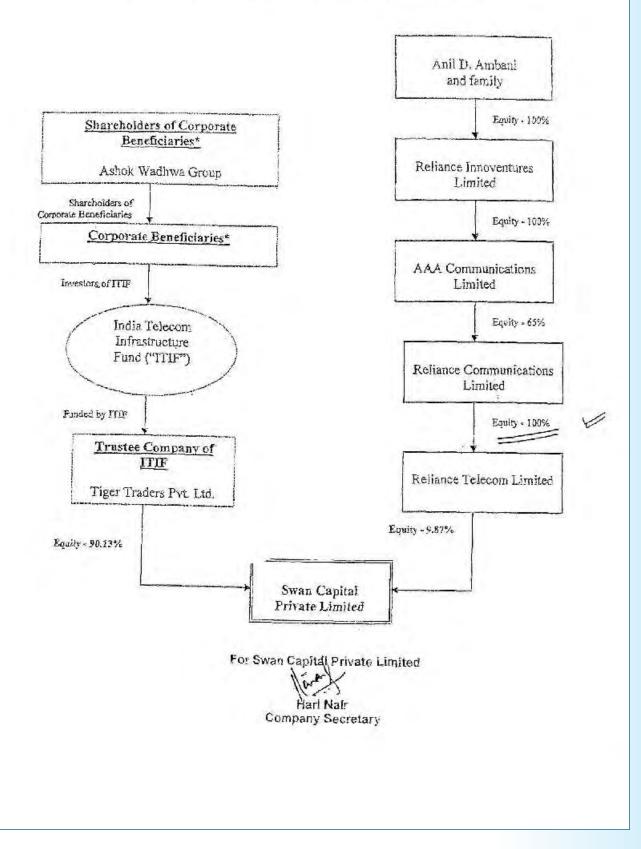

s Private Limited holds the shares as trustees of India Telecom Infrastructure Fund, which is set up for the benefit of various corporate beneficiaries.
- 3. The aforesaid corporate beneficiaries are not part of Reliance ADA Group and neither Shri Anil Ambani nor his family or Reliance ADA Group companies holds any shares in these companies. These Corporate beneficiaries do not hold any shares in Reliance Telecom Limited, Reliance Communications Limited, or in any other telecom licensee or in any company of the Reliance ADA Group.
- The enclosed chart correctly sets out the pattern of shareholding of Swan Capital Private Limited.

For Swan Capital Private Limited

Hari Nair Company Sceretary

Place: Mumbai

Date: February 1, 2007

# Equity shareholding structure of Swan Capital Pvt. Ltd.