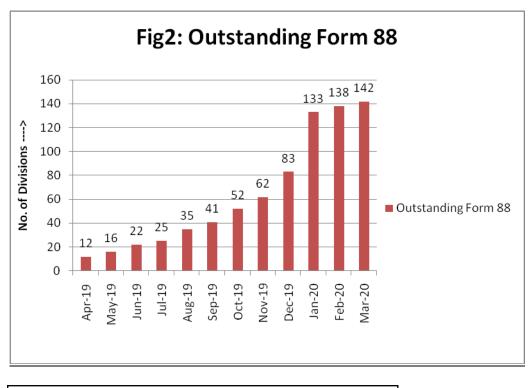

#### 4. Wanting schedules of monthly settlement with Treasuries (Form 88)

**4.1** As per Para 22.3.1 of chapter 22 of Maharashtra Public Works Account Code, after the expiry of the month, as soon as possible, monthly settlement should be effected by divisions with all treasuries in respect of the transactions of the entire division.

**4.2** Thus reconciliation of remittances into treasuries and cheques drawn by Divisional Officers of Public Work/Water Resources Divisions on treasuries should be done regularly.

**4.3** The position regarding wanting "Schedule of monthly Settlement with Treasuries" (**Form 88**) had been brought to the notice of Departmental Officers i.e. Executive Engineers/Superintending Engineers from time to time. However, in some of the cases it is found that Form 88 is received late by several months after the closure of monthly accounts. In the absence of Form 88, remittances and cheques issued by the divisional officers remain un-reconciled with the Treasuries and large amounts are shown outstanding. Due to delay in reconciliation by Divisional Officers with the Treasuries, possibility of fraud cannot be ruled out.

**4.4** Therefore, Government may issue instructions to all the Divisional Officers to strictly observe the codal provisions in this regard and submit Form 88 to this office on due date. List of Divisions from which Form 88 are still wanting is given in <u>Annexure- 2</u>.