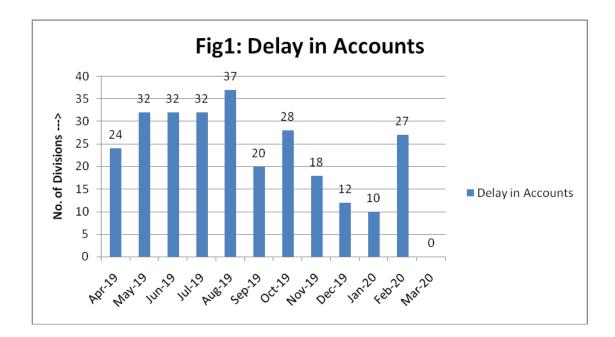

**2.2** Para 22.4.15 of the Maharashtra Public Works Accounts Code stipulates that the monthly compiled account of a division should reach the office of the Accountant General between  $7^{\text{th}}$  and  $10^{\text{th}}$  of the following month. However, these Codal provisions were not scrupulously followed by some of the divisions. A list of such divisions which delayed the submission of accounts by more than 5 days is given in <u>Annexure - 1</u> of this report.