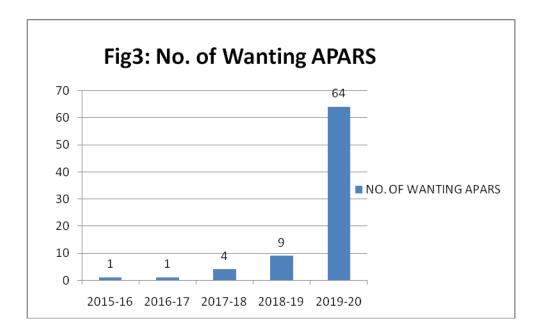

**7.3** It is, however, noticed that some of the Executive Engineers do not adhere to the due dates fixed by this office. Hence, a number of Annual Performance Appraisal Reports are received very late in this office. Also the reporting officers do not follow the instructions for filling up APARs scrupulously. This has been causing administrative problems to this office. The cases of promotion, confirmation, etc. of the Divisional Accountants Cadres are getting delayed for want of their APARs. Position of wanting APARs (year-wise position) is enclosed in <u>Annexure – 6.</u>