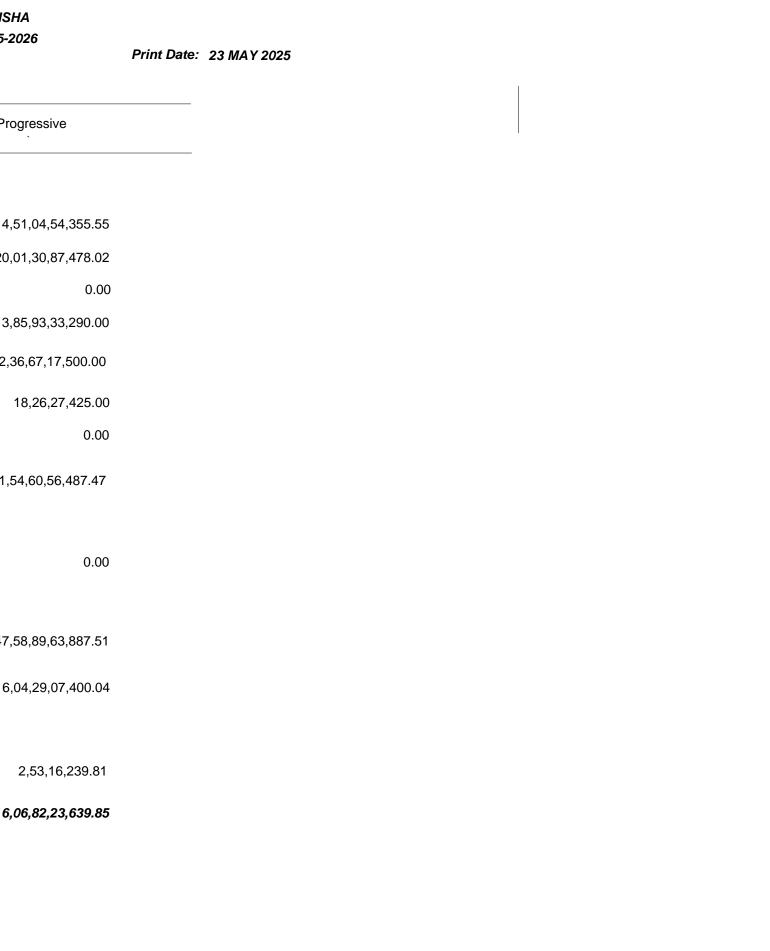

### GENERAL STATEMENT OF ACCOUNT

(Unaudited Provisional Figures)

**Current Month** Progressive PART I - CONSOLIDATED FUND Total - Revenue Receipts 1,14,51,04,54,355.55 1,14,51,04,54,355.55 Total - Revenue Expenditure 1,20,01,30,87,478.02 1,20,01,30,87,478.02 Total - Capital Receipts 0.00 0.00 Total - Capital Expenditure 13,85,93,33,290.00 13,85,93,33,290.00 ( Major head < 6000) Total Public Debt (Net- Cr) -22,36,67,17,500.00 -22,36,67,17,500.00 Total Loans and Advances (Net-Cr) 18,26,27,425.00 18,26,27,425.00 Total Transfers to Contingency Fund 0.00 0.00 NET - CONSOLIDATED FUND -41,54,60,56,487.47 -41,54,60,56,487.47 **PART II - CONTINGENCY FUND** 0.00 0.00 NET - Contingency Fund (Cr) **PART III - PUBLIC ACCOUNTS** NET - Public Account (Cr) 47,58,89,63,887.51 47,58,89,63,887.51 **TOTAL TRANSACTIONS** 6,04,29,07,400.04 6,04,29,07,400.04 **Opening Balance** 2,53,16,239.81 2,53,16,239.81

6,06,82,23,639.85

**CLOSING BALANCE** 

CIVIL ACCOUNTS FOR THE MONTH OF: APRIL FINANCIAL YEAR: 2025-2026 Page No: 1 of 9

| Major F | dead  CONSOLIDATED FUND RECEIPTS                                       | Current Amount        | Progressive Amt    |
|---------|------------------------------------------------------------------------|-----------------------|--------------------|
| PARI-I  | RECEIPT HEADS (Revenue Account)                                        |                       |                    |
|         | RECEIF I HEADS (Revenue Account)                                       |                       |                    |
| A.      | Tax Revenue                                                            |                       |                    |
| (a)     | Goods and Services Tax                                                 |                       |                    |
| 0005    | Central Goods and Services Tax (CGST)                                  | 13,39,35,00,000.00    | 13,39,35,00,000.00 |
| 0006    | State Goods and Services Tax (SGST)                                    | 21,55,21,40,714.00    | 21,55,21,40,714.00 |
| Total:  | (a) Goods and Services Tax                                             | 34,94,56,40,714.00    | 34,94,56,40,714.00 |
| (b)     | Taxes on Income and Expenditure                                        |                       |                    |
| 0020    | Corporation Tax                                                        | 8,99,25,00,000.00     | 8,99,25,00,000.00  |
| 0021    | Taxes on Income other than Corporation Tax                             | 11,99,86,00,000.00    | 11,99,86,00,000.00 |
| 0028    | Other Taxes on Income and Expenditure                                  | 34,13,70,843.89       | 34,13,70,843.89    |
| Total:  | (b) Taxes on Income and Expenditure                                    | 21,33,24,70,843.89    | 21,33,24,70,843.89 |
| (c)     | Taxes on Property, Capital and Other Transactions                      |                       |                    |
| 0029    | Land Revenue                                                           | 33,11,05,434.66       | 33,11,05,434.66    |
| 0030    | Stamps and Registration Fees                                           | 1,32,72,01,512.33     | 1,32,72,01,512.33  |
| 0032    | Taxes on Wealth                                                        | 0.00                  | 0.00               |
| Total:  | (c) Taxes on Property, Capital and Other Transactions                  | 1,65,83,06,946.99     | 1,65,83,06,946.99  |
| (d)     | Taxes on Commodities and Services other than Goods<br>Services Tax     | and                   |                    |
| 0037    | Customs                                                                | 2,11,76,00,000.00     | 2,11,76,00,000.00  |
| 0038    | Union Excise Duties                                                    | 43,99,00,000.00       | 43,99,00,000.00    |
| 0039    | State Excise                                                           | 6,09,94,30,425.15     | 6,09,94,30,425.15  |
| 0040    | Taxes on Sales, Trade etc.                                             | 2,69,99,72,269.99     | 2,69,99,72,269.99  |
| 0041    | Taxes on Vehicles                                                      | 2,46,06,57,933.00     | 2,46,06,57,933.00  |
| 0042    | Taxes on Goods and Passengers                                          | 2,44,32,384.00        | 2,44,32,384.00     |
| 0043    | Taxes and Duties on Electricity                                        | 3,09,50,47,930.50     | 3,09,50,47,930.50  |
| 0044    | Service Tax                                                            | 13,00,000.00          | 13,00,000.00       |
| 0045    | Other Taxes and Duties on Commodities and Services                     | 6,63,32,325.00        | 6,63,32,325.00     |
| Total:  | (d) Taxes on Commodities and Services other than Good and Services Tax | ds 17,00,46,73,267.64 | 17,00,46,73,267.64 |
| Total:  | A. Tax Revenue                                                         | 74,94,10,91,772.52    | 74,94,10,91,772.52 |
| В.      | Non-Tax Revenue                                                        |                       |                    |
| (a)     | Fiscal Services                                                        |                       |                    |
| 0047    | Other Fiscal Services                                                  | 0.00                  | 0.00               |
| Total:  | (a) Fiscal Services                                                    | 0.00                  | 0.00               |
| (b)     | Interest Receipts, Dividends and Profits                               |                       |                    |
| 0049    | Interest Receipts                                                      | 25,73,76,263.20       | 25,73,76,263.20    |
| 0050    | Dividends and Profits                                                  | 7,89,44,711.00        | 7,89,44,711.00     |
| Total:  | (b) Interest Receipts, Dividends and Profits                           | 33,63,20,974.20       | 33,63,20,974.20    |
| (c)     | Other Non-Tax Revenue                                                  |                       |                    |
| (i)     | General Services                                                       |                       |                    |
| 0051    | Public Service Commission                                              | 59,053.00             | 59,053.00          |
| 0055    | Police                                                                 | 11,64,31,982.44       | 11,64,31,982.44    |
| 0056    | Jails                                                                  | 4,90,954.00           | 4,90,954.00        |
| 0058    | Stationery and Printing                                                | 6,20,987.00           | 6,20,987.00        |
| 0059    | Public Works                                                           | 3,76,65,434.00        | 3,76,65,434.00     |
| 0070    | Other Administrative Services                                          | 3,41,82,659.96        | 3,41,82,659.96     |
|         |                                                                        |                       |                    |