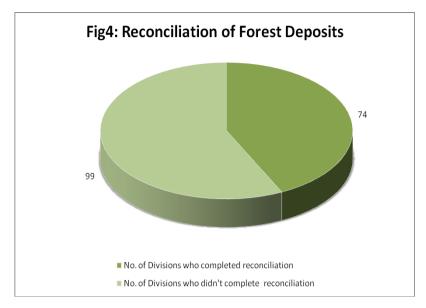

#### 7. Reconciliation of balance under MH 8443(109) Forest Deposits

As on 31st March, 2020, the balances amounting to Rs.16530.59 lakh were outstanding under MH **8443-109** Forest Deposits. As per the provision laid down in Article 449 of Bombay Forest Manual Volume-I, immediately after 31 March each year, a statement of deposits or balances of that year which lapse after remaining outstanding for three years under Article 380 should be submitted to the Accountant General's Office for crediting into Government account through T.E. Proposal for the same is not being received from some of the divisions which should be reviewed.

Out of 173 divisions, 74 divisions have reconciled their balances under head of account 8443-109. The remaining 99 divisions that have not reconciled their Forest Deposits may be directed to complete the reconciliation work on priority.