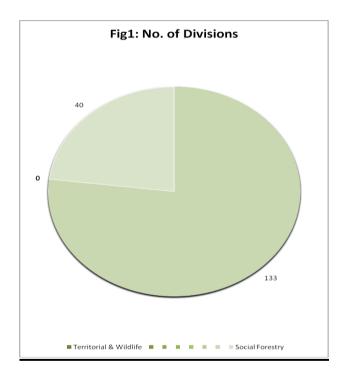

At present, this office receives accounts of 133 divisions out of 173 divisions of Forest department in electronic format. Due to non-computerization of accounts of 40 divisions pertaining to Social Forestry Department, this office receives monthly accounts of these divisions manually. It is desirable that these divisions are also brought on the Accounts Management System of the Forest Department. In the long term, the end-to-end

The Head of Forest Force is Principal Chief Conservator of Forest, Nagpur who controls 27 circle offices, and 133 forest divisions. The Head of Social Forestry is Principal Chief Conservator of Forest, Social Forestry, Maharashtra who controls 07 circle offices and 40 Social Forestry Divisions.

#### 3. Online submission of Account

The department has started submission of online accounts from August, 2014. At present, out of 173 divisions, 133 forest divisions submit their monthly accounts online. Due to non-computerization of 40 Social Forestry Divisions, these divisions render their monthly accounts manually. The administrative department may take appropriate action to get their monthly accounts computerized as soon as possible, in consultation with C-DAC.