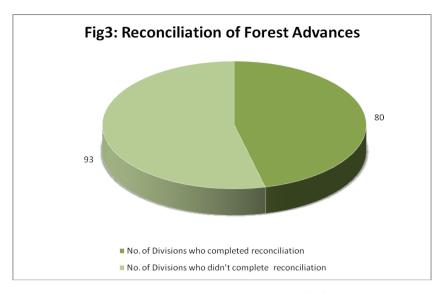

#### 5. Retention of Large balances under Forest Advances (Major Head 8550)

As per Article 290 of Bombay Forest Manual Volume I, when a subordinate officer who is not authorized to draw cheque against the drawing account of the Divisional Officer is given a cash advance of suitable amount to enable him to make the disbursements entrusted to his charge, the amount of the advance should be debited in the accounts of the officer making the advance to the minor head "Forest Advances" under the Major head "Advances not bearing interest/Advance repayable", as an advance to the disburser concerned. When an account of the advance is rendered by the disburser, the amount of the expenditure incurred should be credited to "Forest Advances" by a per contra debit to the appropriate sub head of accounts classification. However it was seen that huge balances amounting to Rs. 129.31 lakh remained outstanding under "MH 8550-101 Forest Advances" without any reconciliation.

The practice of retention of such large balances as advances due to disallowed vouchers is against standards of financial propriety and therefore needs to be stopped immediately. Out of 173 divisions, 80 divisions have reconciled their balances under MH 8550. Necessary instructions need to be issued to the 93 divisions who have not reconciled their balances yet. (List enclosed as *Annexure "C"*).