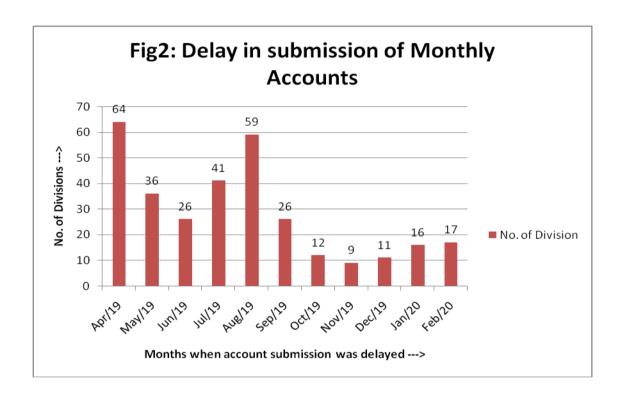

It was noticed that out of 173 divisions, 121 divisions (70%) did not observe the due date for submission of Monthly Accounts (submission delayed by 5 days and more).

The list of the divisions which did not adhere to the timeline for submission of monthly accounts is given in *Annexure 'B'*. Necessary instructions in this regard need to be issued at higher level to ensure timely submission of monthly accounts to this office.