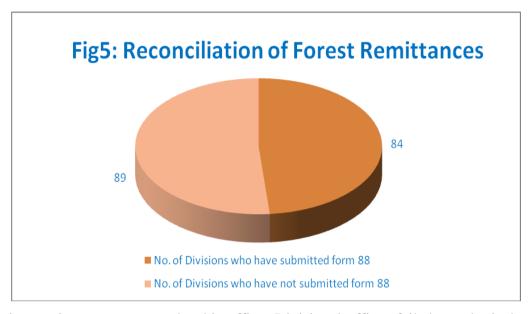

## 9. <u>Non submission of Statements of Reconciliation with Treasuries with respect to Forest Remittances (Major Head 8782-103)</u>

As per provisions laid down in Article 328 and 433 of Bombay Forest Manual Volume I, the Divisional Officers are required to reconcile the amounts remitted into treasuries and cheque drawn by them with the concerned treasury figures. Documents such as CTI (Consolidated Treasury Issues)/ CTR (Consolidated Treasury Receipts) issued by Treasury officers should accompany the statement of reconciliation with treasuries (Form 88) so as to check the correctness of drawals and receipts.

Scrutiny of records revealed that out of 173 divisions, 89 divisions did not reconcile their drawal/receipts with treasuries during the year 2019-20. (List enclosed as *Annexure* "G".) and hence the correctness of drawals and receipts could not be checked.

The total un-reconciled amount in respect of Forest department is as under:-

| (i)   | MH-8782-103-I Remittances              | Rs. 76.45 Crore (Credit) |
|-------|----------------------------------------|--------------------------|
| (ii)  | MH-8782-103-II Cheque                  | Rs. 122.52 Crore (Debit) |
| (iii) | MH-8782-103-III Other Remittances      | Rs. 13.70 Crore (Credit) |
| (iv)  | MH 8782-103-IV Inter Division Transfer | Rs. 44.64 Crore (Credit) |

TOTAL Rs. 12.27 Crore (Credit)

Despite continuous pursuance by this office, Divisional offices failed to submit the correct and complete reconciled statements (Form 88) in the prescribed proforma. Hence, the possibility of misappropriation of Government money cannot be ruled out.