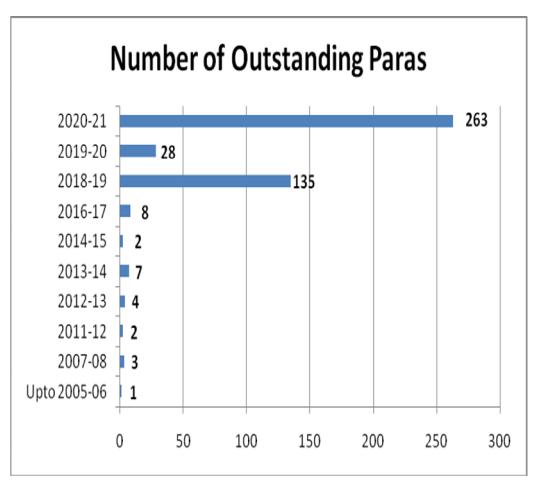

### 3.2.1Outstanding paras of Inspection Reports

453 paras/sub-paras of previous years including paras of overpayments made to the Pensioners and Family Pensioners were outstanding due to poor compliance to the observations raised during inspections as detailed in **Annexure 'M'**. Compliance to these observations needs to be ensured at the earliest.

[Graph No. 4]