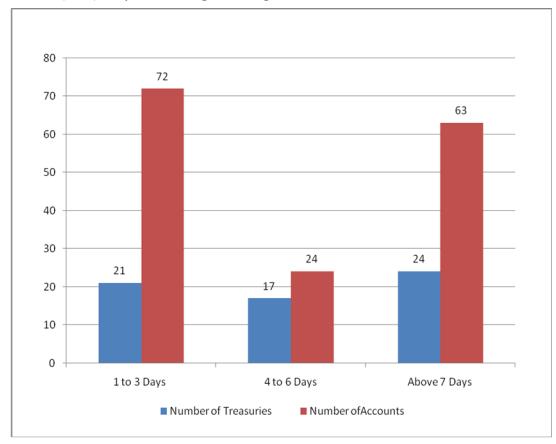

### 2.1 Delay in submission of Monthly Accounts by Treasuries

Monthly accounts are required to be received in office of the Accountant General (A&E) Haryana, Chandigarh in accordance with prescribed time schedule i.e. I<sup>st</sup> list of payments (for payments from 1<sup>st</sup> to 10<sup>th</sup>) by 13<sup>th</sup> to 17<sup>th</sup> of every month and 2<sup>nd</sup> list of payments (for payments from 11th to last day of month) by 3<sup>rd</sup> to 7<sup>th</sup> of the following month. There are 24 Treasuries submit monthly account to office of the Accountant General (A&E) Haryana, Chandigarh in two trenches (I<sup>st</sup> and 2<sup>nd</sup> list) and single monthly account of receipt by cyber Treasury. Thus, total 588 accounts are received in a year. During the year 2020-21, delays in submission of accounts were noticed in 200 cases (I<sup>st</sup> list of payment in 111 cases and 2<sup>nd</sup> list of payment in 89 cases) from 25 Treasuries namely Ambala, Chandigarh, Charkhi Dadri, Gurugram, Jhajjar, Jagadhari, Faridabad, Nuh (Mewat), Bhiwani, Fatehabad, Panipat ,Rohtak, Karnal, Kaithal, Narnaul, Jind, Hisar, Sonipat, Kurukshetra, Sirsa, Palwal, Panchkula, Rewari, Cyber and Delhi.

[Graph No. 1]

Number of Treasuries and accounts delayed in submitting to office of the Accountant General (A&E) Haryana, Chandigarh during 2020-21.

There is no improvement in timely submission of Treasuries accounts to office of the Accountant General (A&E) Haryana, Chandigarh. During the year 2020-21, out of total number of 588 accounts only 388 i.e. 65.98% accounts were received in time whereas in 2019-20, out of total number of 588 accounts, 541 i.e. 92.01% accounts were received with in time from various Treasuries.

[ Table No. 3 ]

| (i)    | Total Treasuries                           | 24     |
|--------|--------------------------------------------|--------|
| (ii)   | Number of A/C per month per Treasury       | 2      |
| (iii)  | Total number of A/C in a year(I * ii * 12) | 576    |
| (iv)   | Cyber Try A/C (1*12)                       | 12     |
| (v)    | Total A/C (iii + iv)                       | 588    |
| (vi)   | Number of A/c delayed                      | 200    |
| (vii)  | A/C received on time(v-vi)                 | 388    |
| (viii) | % of A/C received in time(vii/v*100)       | 65.98% |