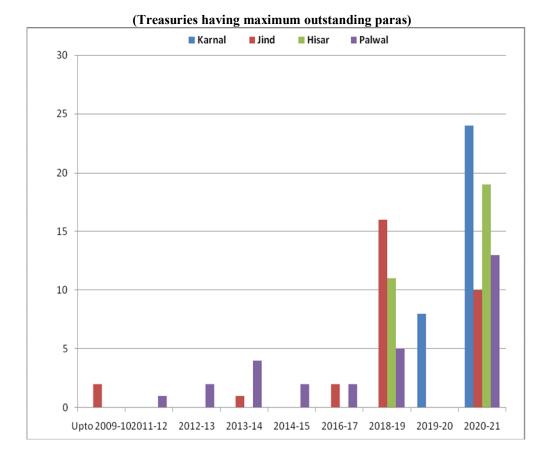

### 3.2.1Outstanding paras of Inspection Reports

453 paras/sub-paras of previous years including paras of overpayments made to the Pensioners and Family Pensioners were outstanding due to poor compliance to the observations raised during inspections as detailed in **Annexure 'M'**. Compliance to these observations needs to be ensured at the earliest.