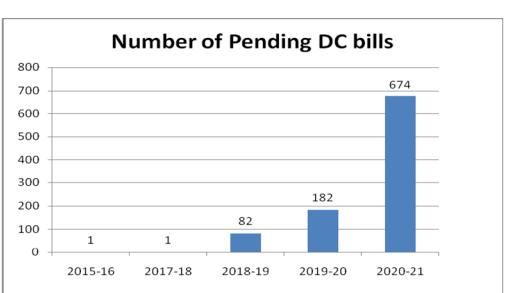

### 2.3 Awaited Detailed Contingent Bills from Treasuries

According to the provisions contained in Rule 4.49(4) of Punjab Treasury Rules & Subsidiary Treasury Rules (Vol.-I), Detailed Contingent Bills are required to be submitted by the end of the month following in which the Abstract Contingent Bills are drawn by Drawing and Disbursing Officers. But these instructions were not being followed in letter and spirit by some Drawing Officers/Controlling Abstract Officers. Contingent Bill amounting ₹7946931264.00 drawn from January 2016 to March 2021, for which Detailed Contingent bills had not been submitted as detailed in **Annexure 'D'**. The matter has been taken up with Additional Chief Secretary, Finance Department, Haryana, Chandigarh vide letter no. TM(C)/AC-DC/2021-22/182-84 dated 09.07.2021. Year wise pendency Detailed Contingent bills are shown in **Annexure 'E'** 

[Graph No. 2]
Year wise pending Detailed Contingent Bills